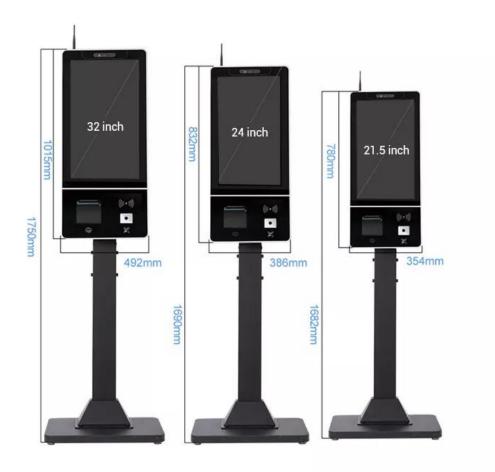

# Layout Dimensions 21.5inch, 24inch, 32inch

A variety of sizes for you to choose