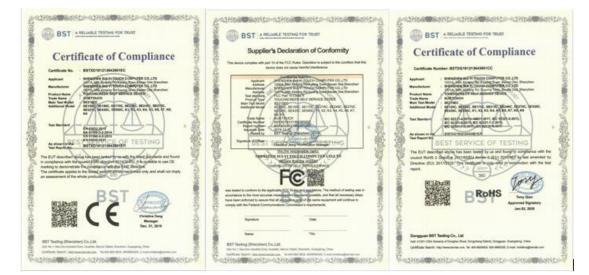

|
| Accessory              | 80mm thermal printer(COM-port), QR code scanner, WIFI                                                                                                                                      |
|                        |                                                                                                                                                                                            |

#### **Product Detail**

# Layout Dimensions 21.5inch, 24inch, 32inch

A variety of sizes for you to choose



## **Product Feature and Application**

These kiosk self-service stations are perfect in areas of large crowds to help reduce long wait times.

## **Product Qualification**

# SUIEWORLD

Shenzhen Sui Yi Touch Computer Co.,Ltd.

www.sxtouchretail.com



## 6.Package and Delivery



FAQ

# GOT A QUESTION? FIND OUR FAQS HERE.



Tel: +86-755-36698690