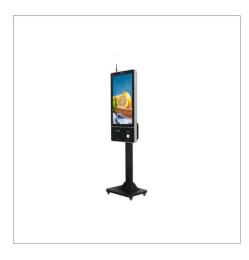

#### Multi Touch Floor Stand Kiosk

Multi Touch Floor Stand Kiosk is a self-service device specially moulded by SuiYi for the restaurant and hotel field. It is fully certified and has a patent for its appearance.

#### **Product Description**

We have an exclusive appearance patent on this Multi Touch Floor Stand Kiosk. A stand on the back that is vertical to the floor hides the power cord, adding a neat appearance when in use. In addition, its base makes it more stable.