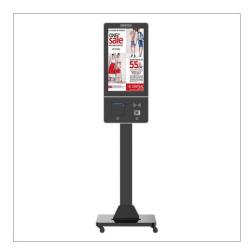

# **LCD Display Ordering Kiosk**

LCD Display Ordering Kiosk is SuiYi's private model, which has a great look thanks to the piece of whole glass in front of the screen, and is the most popular model in his self-service range for foreign markets.

# **Product Description**

This LCD Display Ordering Kiosk has a standard thermal receipt printer, barcode reader and top-mounted camera, allowing you to interact with your customers in a variety of ways.