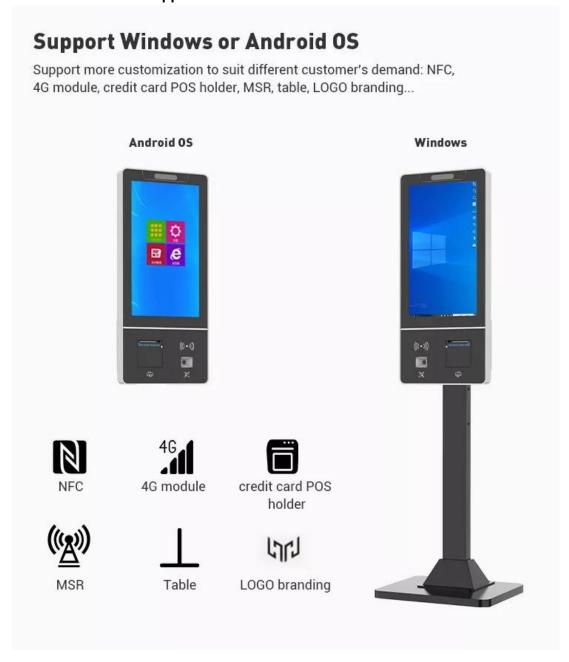

### **Product Parameter**

| Product Name           | Self-service Payment Kiosk                                                                                                                                                  |
|------------------------|-----------------------------------------------------------------------------------------------------------------------------------------------------------------------------|
| Aspect Ratio           | 16:9                                                                                                                                                                        |
| Resolution             | 1920 x 1080                                                                                                                                                                 |
| Touch Screen           | Capacitive Touch Screen Multi Points(USB)                                                                                                                                   |
| Motherboard            | Industrial motherboard                                                                                                                                                      |
| CPU (Optional)         | Windows: Intel® Baytrial-J1900, 2M Cache, 2.0 GHz Intel® Core i5-3317U, 3M Cache, 3.50 GHz Android: RK3288 Cortex A17 Quad core 1.8 GHz RK3399 Cortex A17 Quad core 1.8 GHz |
| Memory                 | Windows: Standard 4GB (Maximum 8GB)<br>Android: Standard 2GB (Maximum 8GB)                                                                                                  |
| Storage                | Windows: Standard MSSD-64GB (128GB, 256GB, 521GB optional) Android: Standard MSSD-8GB (16GB 64GB optional)                                                                  |
| Power Supply           | AC220V                                                                                                                                                                      |
| Connectors             | USB*6, COM*3, VGA*1, LAN*1, WIFI*1                                                                                                                                          |
| Speaker                | 2*5W Internal Speaker                                                                                                                                                       |
| Wireless<br>Connection | Windows: /<br>Android: 4.0 Version                                                                                                                                          |
| Accessory              | 80mm thermal printer(COM-port), QR code scanner, WIFI                                                                                                                       |