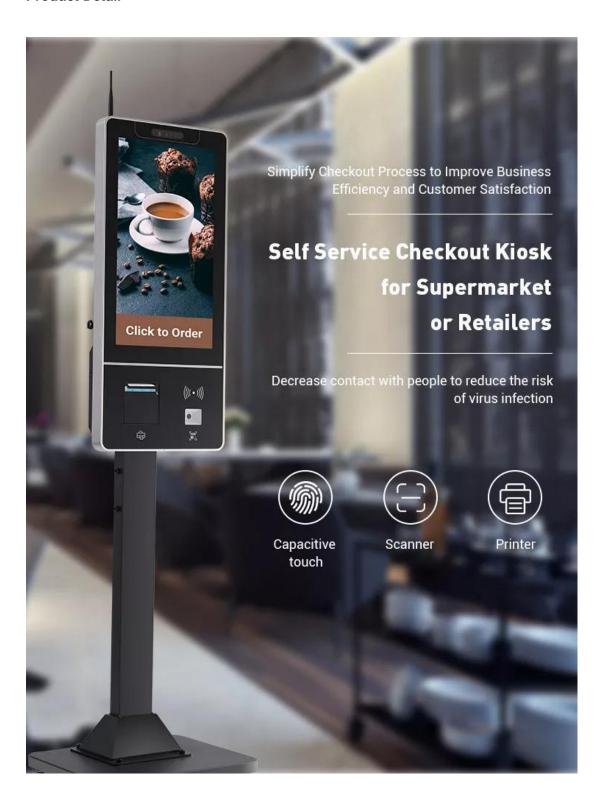

### **Product Detail**

# **Product Description**

This LCD Display Ordering Kiosk has a standard thermal receipt printer, barcode reader and top-mounted camera, allowing you to interact with your customers in a variety of ways.