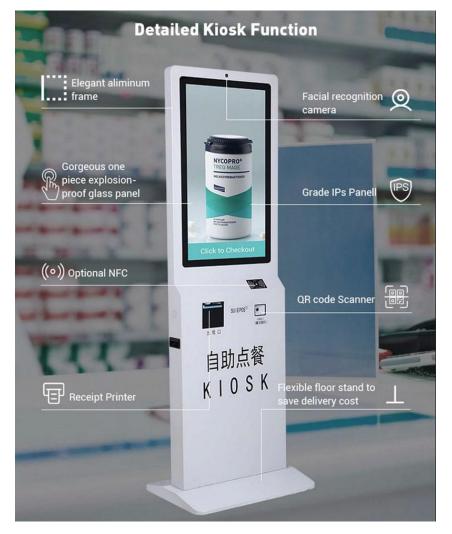

#### **Product Feature and Application**

- This information display self service payment queue kiosk support 24" and 32" screen with interactive capacitive touch and grade IPS panel.
- Panel Surface: anti-scratched tempered glass.
- Standard equiped with 80mm thermal printer and QR code scanner. Printer door is opened from the front that makes it more conveniet to change printer paper.
- Support Windows or Android OS with various connectors.
- Adpot very good material matal to make every detail of the cabinet to be perfect.
- Support LOGO branding on the kiosk body.