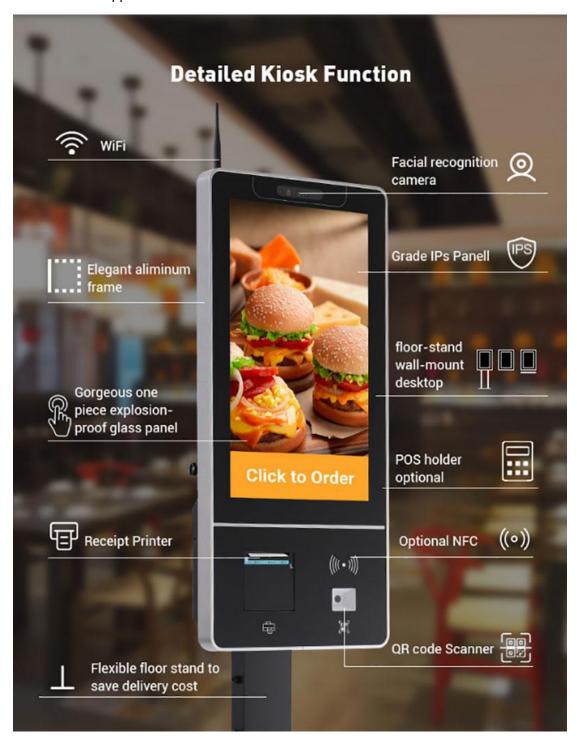

#### **Product Detail**

Tel: +86-755-36698690 E-mail: sammy\_chen@sxtouch.com

Self service checkout kiosk station combines payment terminal, barcodes scanner, touch-screen monitor, and faces recognition. It is easy to Install.Wall-mounted or floor-stand is supported.

### **Product Feature and Application**