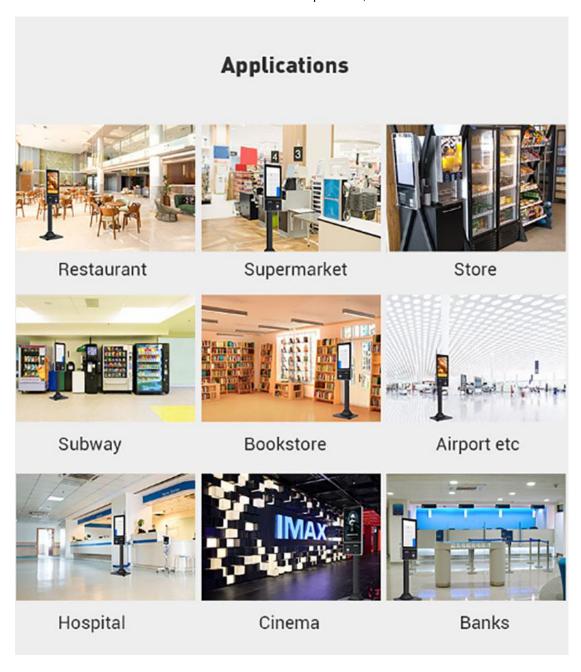

y. SUIYI's indoor self service ordering bill payment terminal kiosks is the best solution for smart retail business.Intergrated with all the necessary accessories it will act as point of sale and reduce labor cost very much.

#### **Product Parameter**

| Location | Installation Method | OEM/ODM   | Operating System            |
|----------|---------------------|-----------|-----------------------------|
| Indoor   | Wall-mount          | Available | Windowsand Android optional |

#### **Product Detail**

Tel: +86-755-36698690 E-mail: sammy\_chen@sxtouch.com

Self service checkout kiosk station combines payment terminal, barcodes scanner, touch-screen monitor, and faces recognition. It is easy to Install.Wall-mounted or floor-stand is supported.



### **Product Feature and Application**



## **Product Qualification**



## **Package and Delivery**





## FAQ

Q: Do you offer Warranty time for the products?

A: Yes, we offer One year for our products.

Q: What is your delivery lead time?

A:Ordinary 3-7 days for sample order, 10-25 days for mass production.

Q: Would it be possible to order a sample of products?

A: Yes, definitely no problem to order one sample at first before bulk order.