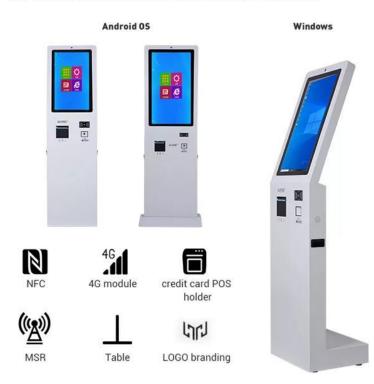

# SUI-YI's standard kiosk support customization to suit different customer's demand

NFC, 4G module, credit card POS holder, MSR, table, LOGO branding...

**Product Feature and Application** 