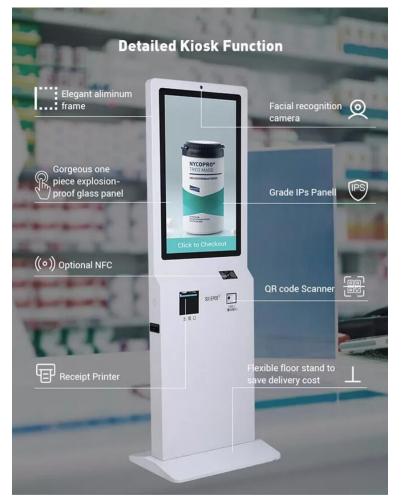

### **Product Description**

Unlike SuiYi's KIOSK B & KIOSK X, this KIOSK W has a secure back door that prevents theft and allows easy access to the display and other internal components for easy maintenance.

# SUI-YI's standard kiosk support customization to suit different customer's demand

NFC, 4G module, credit card POS holder, MSR, table, LOGO branding...

**Product Feature and Application** 