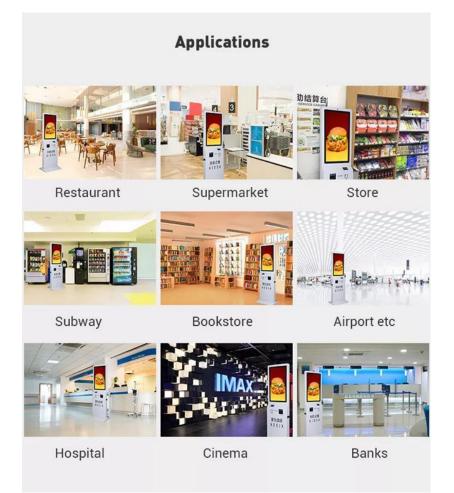

# SUI-YI's standard kiosk support customization to suit different customer's demand

NFC, 4G module, credit card POS holder, MSR, table, LOGO branding...

**Product Feature and Application** 