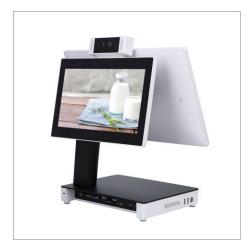

#### **China Best Point of Sale Hardware**

SuiYi's new all-in-one POS cash register, QPOS, is an excellent quality and reliable supermarket cash register. It uses Intel I5-11 generation processors and Windows 10 operating system to achieve ultra-high performance and ultra-low power consumption

# **Product Description**

SE-QPOS is very flexible and compatible with many configurations. You are also free to choose the corresponding peripherals according to your business. It can adapt to a wide range of scenarios, such as supermarkets, shopping centers, and convenience stores, saving users' investment.

#### **Product Parameter**

**Smart Cash Register** 

Model

SE-QPOS

Display screen

main screen: 15.1" 1024\*768 2nd screen: 11.6" 1366\*768

Touch screen

Projected capacitive screen, multi-touch

# Ergonomic design

Multiple sizes of primary and secondary screens available, the angle of the the main and secondary screen is adjustable and ergonomically designed to fit the user's angle of use.