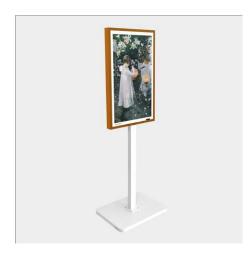

# 32 Inch Floor Standing Wood Frames For Pictures

32 Inch Floor Standing Wood Frames For Pictures is the only digital frame that has floor standing stand. The elegant white stand makes the application of the digital frames more extensive.

## **Product Description**

This floor standing wood frames can be used to display advertising photos to boost your sales. The clothing posters for the new season in the shop windows, even the menu advertisements in front of the milk tea shop or fast food restaurant, of course, it can also be wall-mounted according to the actual situation of your venue decoration.

#### **Product Detail**

Adjustable Brightness

Sui-Yi frame can automatically adjust brightness to the environment

Choose from 2 mounting options

Wall-mounted / floor-standing