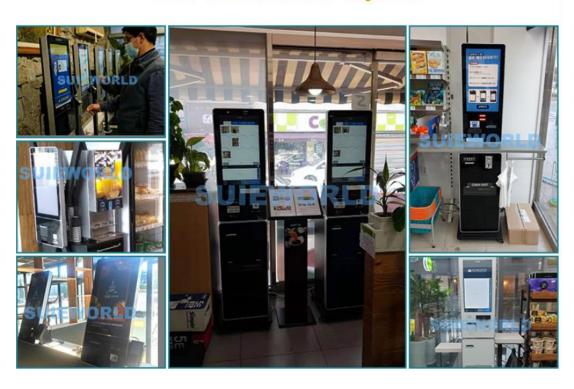

### 21.5 24 32 Inch Size Self Service Kiosk

Kiosk X easily simplifies the process by providing information to end users without a staff member around to guide them. Kiosk X is ideal for crowded areas and helps reduce long wait times.

## **Product Description**

SuiYi Kiosk X come in all shapes and sizes and can stand on the floor or be hung on the wall. The floor-style installation allows a vertical column to connect the display to the flat base. This column also provides a home for the power cord, making it look clean.

### **Product Parameter**

21.5", 23.8" and 32" sizes
Floor standing, wall-mount, countertop models

### **Product Detail**

# Easy and convenient for printer paper feeding



## **Product Feature and Application**

## **Our Customer Projects**



### **Product Qualification**



## **Package and Delivery**





### **FAQ**

### **GOT A QUESTION? FIND OUR FAQS HERE.**

O you provide software for ordering/self service?

No, we don't provide the ordering/self service software.

We are hardware manufacturer, mainly serve for client that develop software themselves or hardware distributors.

What details are required for a quotation?

Pls advice your specific demand: Kiosk screen size, Host configuration, Operating System, Kiosk function, Kiosk application, Kiosk installation, QTY...
We will provide the best solution accordingly.

Do you support customize?

Yes, we support OEM/ODM.

Can I make changes before I ship?

Generally we confirm the order details before payment and start to process. If there are some unexpected change before