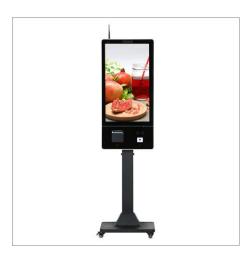

### 21.5 24 32 Inch Size Self Service Kiosk

Kiosk X easily simplifies the process by providing information to end users without a staff member around to guide them. Kiosk X is ideal for crowded areas and helps reduce long wait times.

## **Product Description**

SuiYi Kiosk X come in all shapes and sizes and can stand on the floor or be hung on the wall. The floor-style installation allows a vertical column to connect the display to the flat base. This column also provides a home for the power cord, making it look clean.

### **Product Parameter**

21.5", 23.8" and 32" sizes
Floor standing, wall-mount, countertop models