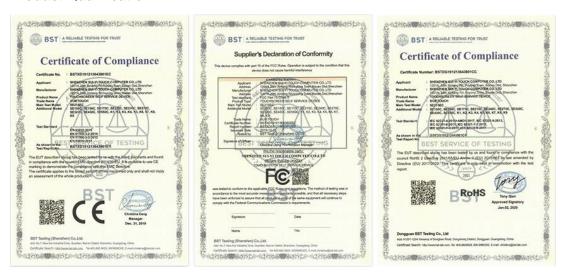

24 32 Inch Size Self Service Kiosk

Kiosk X easily simplifies the process by providing information to end users without a staff member around to guide them. Kiosk X is ideal for crowded areas and helps reduce long wait times.

## **Product Description**

SuiYi Kiosk X come in all shapes and sizes and can stand on the floor or be hung on the wall. The floor-style installation allows a vertical column to connect the display to the flat base. This column also provides a home for the power cord, making it look clean.

### **Product Parameter**

21.5", 23.8" and 32" sizes
Floor standing, wall-mount, countertop models

### **Product Detail**

# Easy and convenient for printer paper feeding



## **Product Feature and Application**

## **Our Customer Projects**



### **Product Qualification**



## **Package and Delivery**





### **FAQ**

### **GOT A QUESTION? FIND OUR FAQS HERE.**

O you provide software for ordering/self service?

No, we don't provide the ordering/self service software.

We are hardware manufacturer, mainly serve for client that develop software themselves or hardware distributors.

What details are required for a quotation?

Pls advice your specific demand: Kiosk screen size, Host configuration, Operating System, Kiosk function, Kiosk application, Kiosk installation, QTY...
We will provide the best solution accordingly.

Do you support customize?

Yes, we support OEM/ODM.

Can I make changes before I ship?

Generally we confirm the order details before payment and start to process. If there are some unexpected change before shipping, for standard kiosk, we