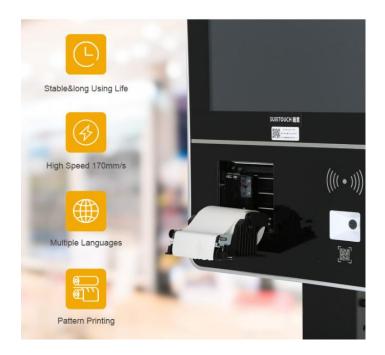

### 21.5 24 32 Inch Size Self Service Kiosk

Kiosk X easily simplifies the process by providing information to end users without a staff member around to guide them. Kiosk X is ideal for crowded areas and helps reduce long wait times.

## **Product Description**

SuiYi Kiosk X come in all shapes and sizes and can stand on the floor or be hung on the wall. The floor-style installation allows a vertical column to connect the display to the flat base. This column also provides a home for the power cord, making it look clean.

### **Product Parameter**

21.5", 23.8" and 32" sizes
Floor standing, wall-mount, countertop models

### **Product Detail**

# Easy and convenient for printer paper feeding



## **Product Feature and Application**

## **Our Customer Projects**



### **Product Qualification**



## **Package and Delivery**





### **FAQ**

### **GOT A QUESTION? FIND OUR FAQS HERE.**

O you provide software for ordering/self service?

No, we don't provide the ordering/self service software.

We are hardware manufacturer, mainly serve for client that develop software themselves or hardware distributors.

What details are required for a quotation?

Pls advice your specific demand: Kiosk screen size, Host configuration, Operating System, Kiosk function, Kiosk application, Kiosk installation, QTY...
We will provide the best solution accordingly.

Do you support customize?

Yes, we support OEM/ODM.

Can I make changes before I ship?

Generally we confirm the order details before p