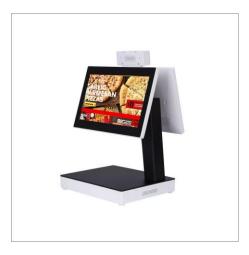

# 2022 Latest Economical 11.6 Inch Smart POS Terminal

2022 Latest Economical 11.6 Inch Smart POS Terminal, After several years of settling down, finally in 2022, Sui-Yi launched the super smart cash register - QPOS. This product has a patented appearance and is privately moulded, allowing him to break through the familiar faces on the market.

## **Product Description**

QPOS is a Competitive cost model in a new styles on the market. Focusing on function and aesthetics, QPOS has been designed to be modern, approachable, practical, and endure the rigors of everyday use.

## 2022 Latest Economical 11.6 Inch Smart POS Terminal Detail

Space-saving multi-functional integrated structure

Tool-less design makes installation and maintenance easy

## 2022 Latest Economical 11.6 Inch Smart POS Terminal Feature and Application

Provide reliable & versatile solution

Easy to dissipate heat and high temperature resistant

Fashionable appearance, compact size---Occupy less space

Ultra-slim design, stylish to look at, but robust enough to be installed in any application