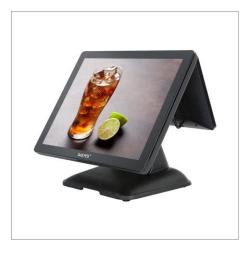

# 15"Touch Screen POS Terminal with Intel J1900 CPU

SE-X3 is a desktop all in one POS terminal, with the Quad Core Celeron J1900 running at 2GHz. This all-in-one touchscreen panel PC has a stylish housing with IP65 front bezel offering protection from water and dust.

# **Product Description**

SE-X3 is SuiYi's most classic POS terminal with a modern, thin but sturdy design. Its assembly design is simple, easy to install, easy to maintain.

## **Product Parameter**

 $\begin{array}{l} \lambda \text{Display Size: 15" LCD} \\ \lambda \text{Brightness: 300 NITS} \\ \lambda \text{Touchscreen: USB multipoint capacitive screen} \\ \lambda \text{CPU: Intel Celeron Processor J1900 Quad Core 2.0GHz} \\ \lambda \text{4G DDR3L, MSSD-64GB for Standard} \\ \lambda \text{USB: 4 x USB (2 are optional)} \\ \lambda \text{Support OS: Windows 7/ 10} \\ \lambda \text{Shell Material: Aluminum+Metal} \\ \lambda \text{Compliant Standards: CE/ FCC/ RoHS/ ISO9001} \end{array}$ 