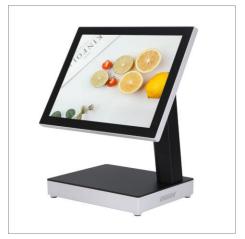

# 15 Inch Windows Pos Register with J1900 Processor

SuiYi provides QPOS with the strongest price support to ensure that during the promotion of new products, the price is the most cost-effective among the newly launched POS machines in the market. Tend us for more if you get interested!

### **Product Description**

In today's market, where cash register dealers almost exclusively look at price, there is a unique cash register that has emerged to save the day: the QPOS, which has been developed and designed independently by SuiYi. QPOS has been sought after by many customers since its introduction. It is one of the few new multifunctional machines that is both price competitive and has a basic 2-year warranty! It is the perfect choice for those who are looking for a new all-in-one POS terminal to quickly capture the market.

## **Product Detail**

Slim, Durable Touch Terminal Stable performance which is proved by strict test

# **Product Feature and Application**

Both functional and ergonomic design

It is focused on functionality and aesthetics, modern yet approachable and practical. Designed to provide enhanced computing performance and versatility that can withstand the rigorous of everyday use.