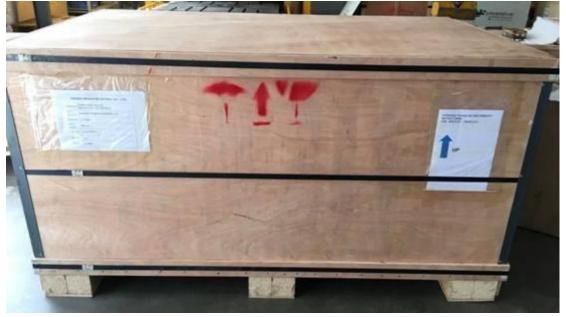

# 6.Deliver, Shipping And Serving

Our QC will 100% inspect the mold and parts before shipping and provide detailed inspection report.

After pass inspection, we will carefully clearn the mold and parts.

1). For moulds, they will be coated one-layer anti-rust oil firstly, and then covered thin films overall the mould, finally pack into non-solid wooden case.