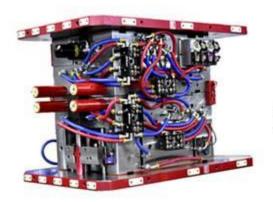

# 2.Auto Interior Trim Injection Mold Parameter (Specification)

| Auto customized interior trim injection mold                       |
|--------------------------------------------------------------------|
| 1.2343,NAK80, S136, SKD61, 2738, H13, 718H, 738H, P20,             |
| 1.2311etc                                                          |
| PET, PBT, PPS, PA6/PA12, LCP, PPE+PS, PPI, ABS, PC, ABS+PC,        |
| POM, PP, etc                                                       |
| Single or Multi cavities                                           |
| Hot runner, Cold runner, Pin-point gate, Submarine gate,Edge gate, |
| Fan gate etc                                                       |
| Husky / INCOE / Syventive / HRS / YUDO/ EWIKON / Mold-Master       |
| hot runner                                                         |
| Ejector pin, Ejector plate, Hydro-cylinder, etc                    |
| DME / HASCO / Meusburger / LKM / Futaba / Misumi / Progressive     |
| standard etc                                                       |
| 35-55 Days                                                         |
| 500-1000000 shots                                                  |
| UG, ProE, Solidworks, AutoCAD, Moldflow, ect                       |
|                                                                    |

# **4.Auto Interior Trim Injection Mold Details**

Name: auto interior trim injection mold IATF16949 certificated

Runner: hot runner valve gate,

cavity/core steel: imported 1.2343 steel moulding material:PP+EDPM. Color: Black

ERBIWA MOULD INDUSTRIAL CO., LTD.

Address:NO. 96 Jinghai Middle Road, Shatou Community, ChangAn Town, Dongguan City, GuangDong

Province, China.

Tel:+86-769-88007279

E-mial:sam@erbiwa.com.cn

Cavity: single cavity Standard: HASCO

Surface finishing: General polishing

Tool life: one million shots