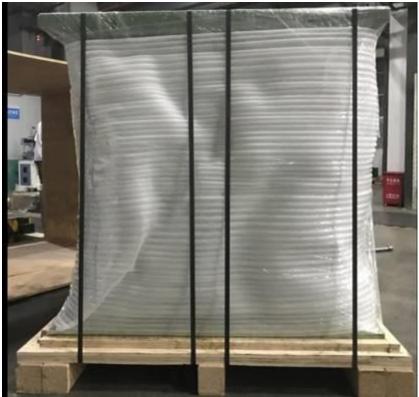

# 6.Deliver, Shipping And Serving

Our QC will 100% inspect the mold and parts before shipping and provide detailed inspection report.

After pass inspection, we will carefully clearn the mold and parts.

1). For moulds, they will be coated one-layer anti-rust oil firstly, and then covered thin films overall the mould, finally pack into non-solid wooden case.