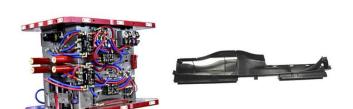

Auto interior trim injection mold

# **4.Auto Interior Trim Injection Mold Details**

Name: auto interior trim injection mold IATF16949 certificated

Runner: hot runner valve gate,

cavity/core steel: imported 1.2343 steel moulding material:PP+EDPM. Color: Black