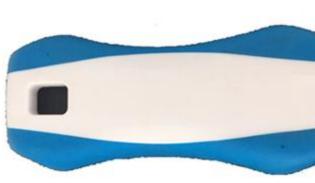

## 3.2K Injection Mold Feature And Application

We can customize different size and geometry 2K injection mold in different molding material with variant texture surface or colors.

- I Household appliances
- I Electronic devices
- I Medical devices
- I Automotive interior panel

Name: 2K injection mold ISO9001 certificated

cavity/core steel: H13 steel

moulding material: PP+TPU Color: customized color

Cavity: 1+1 cavity

Surface finishing: General polishing

Tool life: one million shots