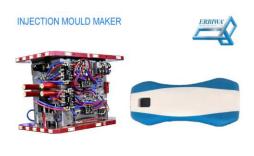

## 3.2K Injection Mold Feature And Application

We can customize different size and geometry 2K injection mold in different molding material with variant texture surface or colors.

- I Household appliances
- I Electronic devices
- I Medical devices
- I Automotive interior panel

Name: 2K injection mold ISO9001 certificated

cavity/core steel: H13 steel

moulding material: PP+TPU Color: customized color

Cavity: 1+1 cavity

Surface finishing: General polishing

Tool life: one million shots