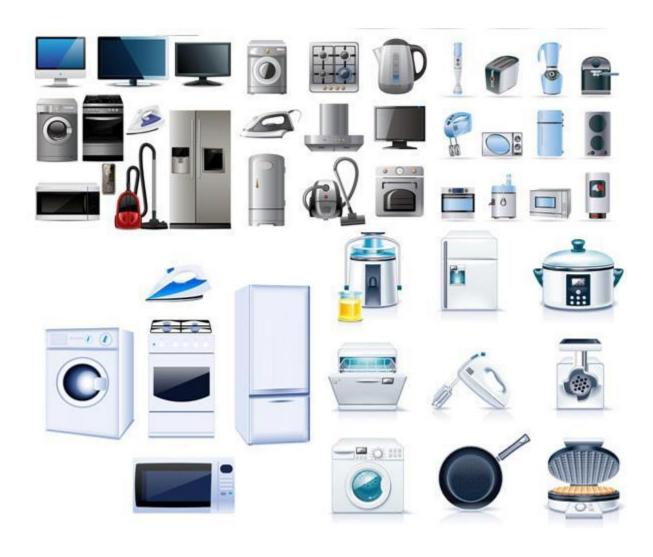

## 3.2K Injection Mold Feature And Application

We can customize different size and geometry 2K injection mold in different molding material with variant texture surface or colors.

- I Household appliances
- I Electronic devices
- I Medical devices
- I Automotive interior panel