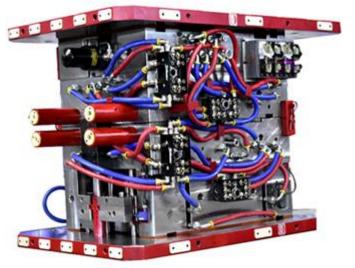

# 1.2K Injection Mold Parameter (Specification)

| Mould Details     |                                                     |
|-------------------|-----------------------------------------------------|
| Item Name         | Customized 2K injection mold ISO9001 certificated   |
| Mond Material     | 1.2343,NAK80, S136, SKD61, 2738, H13, 718H, 738H,   |
|                   | P20, 1.2311etc                                      |
| Product Material  | PET, PBT, PPS, PA6/PA12, LCP, PPE+PS, PPI, ABS, PC, |
|                   | ABS+PC, POM, PP, etc                                |
| Cavity No.        | Single or Multi cavities                            |
| Nystem Of Rilling | Hot runner, Cold runner, Pin-point gate, Submarine  |
|                   | gate,Edge gate, Fan gate etc                        |
| Hot runner        | Husky / INCOE / Syventive / HRS / YUDO/ EWIKON /    |
|                   | Mold-Master hot runner                              |
| Ejector Type      | Ejector pin, Ejector plate, Hydro-cylinder, etc     |
| Standard          | DME / HASCO / Meusburger / LKM / Futaba / Misumi /  |
|                   | Progressive standard etc                            |
| Lead Time         | 35-55 Days                                          |
| Cycle Life        | 500-1000000 shots                                   |
| Mould Design      | UG, ProE, Solidworks, AutoCAD, Moldflow, ect        |
| Software          |                                                     |

Name: 2K injection mold ISO9001 certificated

cavity/core steel: H13 steel

moulding material: PP+TPU Color: customized color

Cavity: 1+1 cavity

Surface finishing: General polishing

Tool life: one million shots