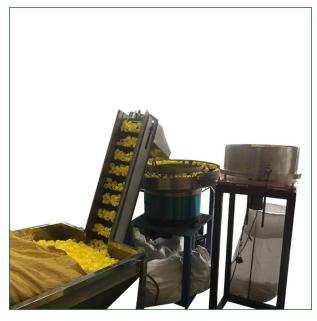

Application Of Push Pull Cap Assembly Machine

Push Pull Cap Assembly Machine include:oil bucket cap,oil bottle cap,flip-top cap,vinegar cap,beverage cap,water cap and cosmetic cap etc.

Details Of Push Pull Cap Assembly Machine

These pictures show you the details of Push Pull Cap Assembly Machine, and hope to help you understand this product effectively.

Qualification Of Push Pull Cap Assembly Machine

Deliver,Shipping And Serving Of Push Pull Cap Assembly Machine