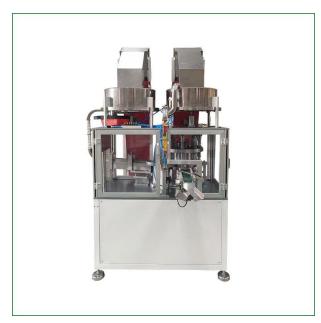

# Press Cap Assembling Machine

Press Cap Assembling Machine is the automatic machine developed for assembling of several parts bottle caps.Press Cap Assembling Machine is the necessary machine for cap making factory,package factory,food factory and chemical factory.

#### Introduction Of Press Cap Assembling Machine

Press Cap Assembling Machine is the automatic machine developed for assembling of several parts bottle caps. Press Cap Assembling Machine is the necessary machine for cap making factory, package factory, food factory and chemical factory.