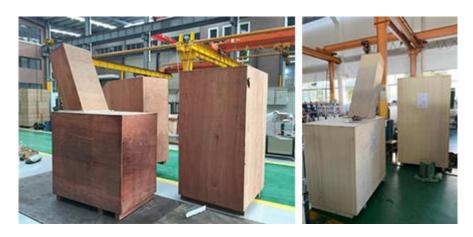

#### Deliver,Shipping And Serving Of Plastic Wine Cap Assembly Machine

#### Packing:wooden case

WAY OF TRANSPORT:BY SEA,BY AIR OR BY RAILWAY.
PAYMENT:T/T.50% DEPOSIT,50% THE BALANCE OF PAYMENT BEFORE SHIPMENT.