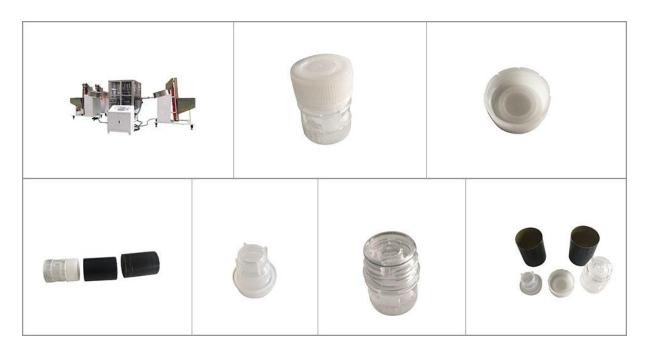

### Application Of Plastic Wine Cap Assembly Machine

Plastic Wine Cap Assembly Machine include:oil bucket cap,oil bottle cap,flip-top cap,vinegar cap,beverage cap,water cap and cosmetic cap etc.

#### Details Of Plastic Wine Cap Assembly Machine

## www.tzhjsmould.com

These pictures show you the details of Plastic Wine Cap Assembly Machine, and hope to help you understand this product effectively.