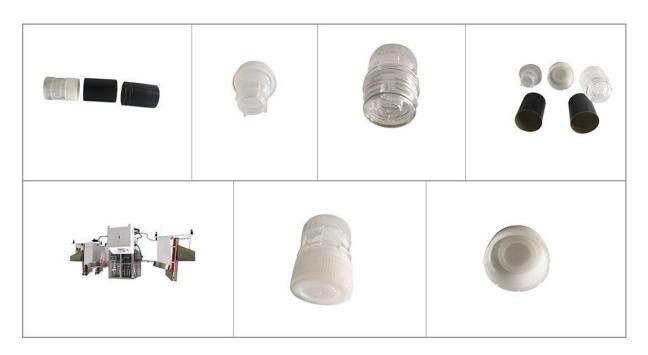

## Application Of Plastic Wine Cap Assembling Machine

Plastic Wine Cap Assembling Machine include:oil bucket cap,oil bottle cap,flip-top cap,vinegar cap,beverage cap,water cap and cosmetic cap etc.

#### Details Of Plastic Wine Cap Assembling Machine

# www.tzhjsmould.com

These pictures show you the details of Plastic Wine Cap Assembling Machine, and hope to help you understand this product effectively.