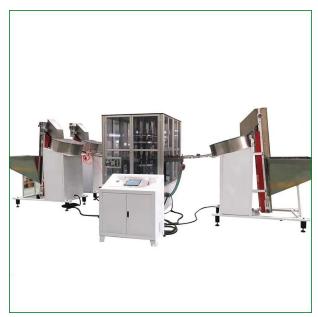

# Plastic Wine Cap Assembling Machine

Plastic Wine Cap Assembling
Machine is the automatic machine
developed for assembling of
several parts bottle caps.Plastic
Wine Cap Assembling Machine is
the necessary machine for cap
making factory,package
factory,food factory and chemical
factory.

#### **Plastic Wine Cap Assembling Machine**

Introduction Of Plastic Wine Cap Assembling Machine

Plastic Wine Cap Assembling Machine is the automatic machine developed for assembling of several parts bottle caps. Plastic Wine Cap Assembling Machine is the necessary machine for cap making factory, package factory, food factory and chemical factory.

# www.tzhjsmould.com

These pictures show you the details of Plastic Wine Cap Assembling Machine, and hope to help you understand this product effectively.