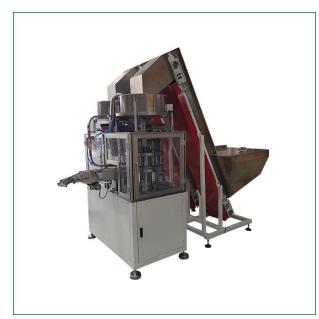

# Plastic Cap Assembly Machine

Plastic Cap Assembly Machine is the automatic machine developed for assembling of several parts bottle caps. Plastic Cap Assembly Machine is the necessary machine for cap making factory, package factory, food factory and chemical factory.

## Introduction Of Plastic Cap Assembly Machine

Plastic Cap Assembly Machine is the automatic machine developed for assembling of several parts bottle caps. Plastic Cap Assembly Machine is the necessary machine for cap making factory, package factory, food factory and chemical factory.