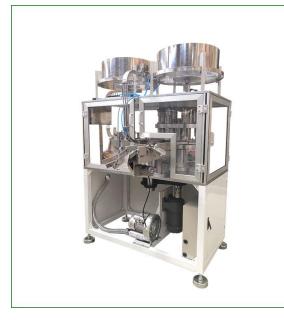

# Plastic Cap Assembling Machine

Plastic Cap Assembling Machine is the automatic machine developed for assembling of several parts bottle caps.Plastic Cap Assembling Machine is the necessary machine for cap making factory,package factory,food factory and chemical factory.

## **Product Description**

**Plastic Cap Assembling Machine** 

Introduction Of Plastic Cap Assembling Machine

Plastic Cap Assembling Machine is the automatic machine developed for assembling of several parts bottle caps.Plastic Cap Assembling Machine is the necessary machine for cap making factory,package factory,food factory and chemical factory.

Application Of Plastic Cap Assembling Machine

Plastic Cap Assembling Machineinclude:oil bucket cap,oil bottle cap,flip-top cap,vinegar cap,beverage cap,water cap and cosmetic cap etc.

Details Of Plastic Cap Assembling Machine