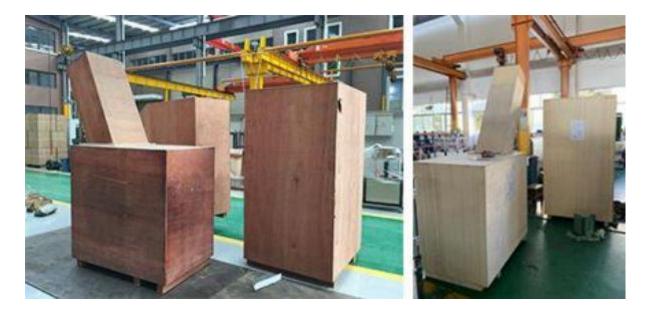

#### Qualification Of Plastic Cap Assembling Machine

Deliver, Shipping And Serving Of Plastic Cap Assembling Machine

Packing:wooden case

WAY OF TRANSPORT:BY SEA,BY AIR OR BY RAILWAY. PAYMENT:T/T.50% DEPOSIT,50% THE BALANCE OF PAYMENT BEFORE SHIPMENT.

Q:How do you pack the equipment? A:Wooden case

Q:Can you design the equipment according to our size? A:Yes.Plastic Cap Assembling Machine can be customized.

Q:How many years has your company made this equipment? A:More than 20 years.