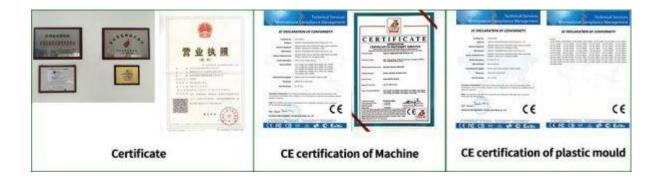

#### Qualification Of Plastic Cap Assembling Machine

Deliver, Shipping And Serving Of Plastic Cap Assembling Machine

Packing:wooden case

WAY OF TRANSPORT:BY SEA,BY AIR OR BY RAILWAY. PAYMENT:T/T.50% DEPOSIT,50% THE BALANCE OF PAYMENT BEFORE SHIPMENT.

Q:How long will it take you to provide us with a design solution? A:For design,3-7 days after received the prepaid.We only show the picture for reference and don't provide any 3D design of machine.

Q:What are your equipment manufacturing standards? A:CE