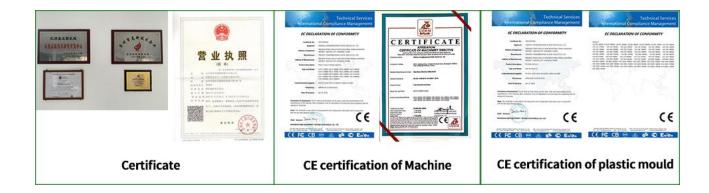

# Qualification Of Oil Cap Assembling Machine

Deliver,Shipping And Serving Of Oil Cap Assembling Machine

Q:How long will it take you to provide us with a design solution? A:For design,3-7 days after received the prepaid.We only show the picture for reference and don't provide any 3D design of machine.

Q:What are your equipment manufacturing standards? A:CE