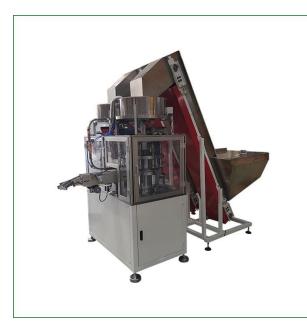

# Oil Cap Assembling Machine

Oil Cap Assembling Machine is the automatic machine developed for assembling of several parts bottle caps.Oil Cap Assembling Machine is the necessary machine for cap making factory,package factory,food factory and chemical factory.

**Product Description** 

**Oil Cap Assembling Machine** 

Introduction Of Oil Cap Assembling Machine

Oil Cap Assembling Machine is the automatic machine developed for assembling of several parts bottle caps.Oil Cap Assembling Machine is the necessary machine for cap making factory,package factory,food factory and chemical factory.

Application Of Oil Cap Assembling Machine

Oil Cap Assembling Machineinclude:oil bucket cap,oil bottle cap,flip-top cap,vinegar cap,beverage cap,water cap and cosmetic cap etc.

Details Of Oil Cap Assembling Machine