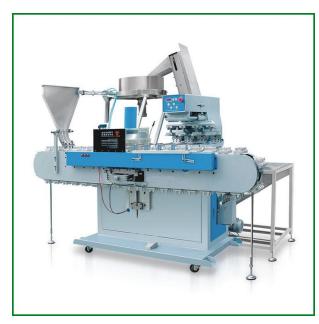

## Full Automatic Pad Printing Machine

Full automatic pad printing machine is a kind of machine special for printing on the surface of cap which has been electronically treated.The procedures form cap sorting,cap deliverying,path separating,cap feeding,surface printing to cap dropping are completed full automatically.

**Product Description** 

Full automatic pad printing machine

Introduction Of Full automatic pad printing machine

Full automatic pad printing machine procedures form lid sorting, lid delivering, path separator lid feeding, surface printing to lid dropping are completed full automatically.

Feature Of Full automatic pad printing machine

As a special machine for handling the lid, the Full automatic pad printing machine on the surface of the electronically processed lid.

Application Of Full automatic pad printing machine

The Full automatic pad printing machine can complete the four steps of selecting cover, sending cover, distributing cover, surface printing to lower cover.

Details Of Full automatic pad printing machine