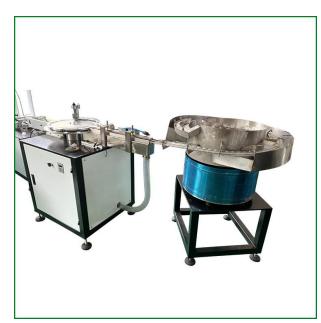

#### Introduction Of Flip Top Cap Assembly Machine

Flip Top Cap Assembly Machine is the automatic machine developed for assembling of several parts bottle caps. Flip Top Cap Assembly Machine is the necessary machine for cap making factory, package factory, food factory and chemical factory.

#### Details Of Flip Top Cap Assembly Machine

These pictures show you the details of Flip Top Cap Assembly Machine, and hope to help you understand this product effectively.