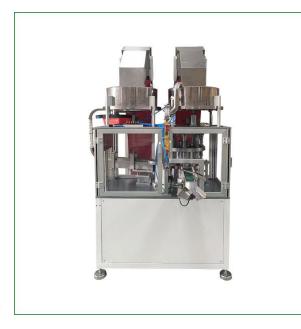

# Flip Top Cap Assembling Machine

Flip Top Cap Assembling Machine is the automatic machine developed for assembling of several parts bottle caps.Flip Top Cap Assembling Machine is the necessary machine for cap making factory,package factory,food factory and chemical factory.

## **Product Description**

Flip Top Cap Assembling Machine

Introduction Of Flip Top Cap Assembling Machine

Flip Top Cap Assembling Machine is the automatic machine developed for assembling of several parts bottle caps.Flip Top Cap Assembling Machine is the necessary machine for cap making factory,package factory,food factory and chemical factory.