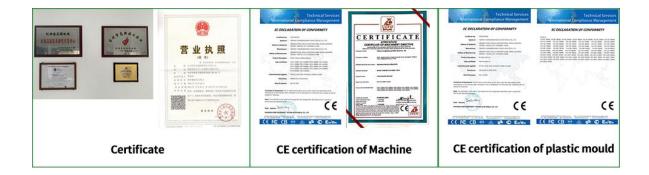

|
| Compressed air consumption             | 0.8m³/h          |
| Machine size(L*W*H)                    | 1350*800*2300mm  |
| Elevator machine size(L*W*H)           | 1100*700*1550mm  |
| Machine weight(L*W*H)                  | 555kgs           |

### Feature Of Cap Printer Machine

As a special machine for handling the lid, the Cap Printer Machine on the surface of the electronically processed lid.

# **Application Of Cap Printer Machine**

The Cap Printer Machine can complete the four steps of selecting cover, sending cover, distributing cover, surface printing to lower cover.

# Details Of Cap Printer Machine







These pictures show you the details of Cap Printer Machine, and hope to help you understand this product effectively.

# Qualification Of Cap Printer Machine



## Deliver,Shipping And Serving Of Cap Printer Machine

Packing:wooden case







WAY OF TRANSPORT:BY SEA,BY AIR OR BY RAILWAY.
PAYMENT:T/T.50% DEPOSIT,50% THE BALANCE OF PAYMENT BEFORE SHIPMENT.

#### FAQ

Q:How long does it take to install the equipment A:Cap Printer Machine is easy to installed,we have adjust all of machine parts,you just connect the electric and pneumatic then machine in regular work.

Q:How many people do you send abroad to install the equipment? A:One person.

Q:Can I send goods from other suppliers to your factory? Then load together? A:It's no problem,But the goods need to declare separately.

Q:How to arrange your Spring Festival vacation
A:For office staff,we usually go to work on the Ninth of the first lunar
month.And the holiday about 15 days.For workshop,th