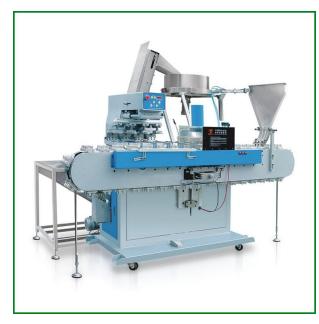

#### **Cap Printer Machine**

Cap Printer Machine is a kind of machine special for printing on the surface of cap which has been electronically treated. The procedures form cap sorting, cap deliverying, path separating, cap feeding, surface printing to cap dropping are completed full automatically.

#### Introduction Of Cap Printer Machine

Cap Printer Machine procedures form lid sorting, lid delivering, path separator lid feeding, surface printing to lid dropping are completed full-automatically.

### Feature Of Cap Printer Machine

As a special machine for handling the lid, the Cap Printer Machine on the surface of the electronically processed lid.

# **Application Of Cap Printer Machine**

The Cap Printer Machine can complete the four steps of selecting cover, sending cover, distributing cover, surface printing to lower cover.