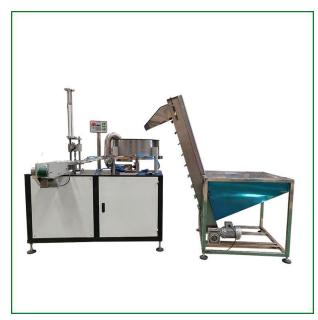

# Cap Assembling Machine For Add Foam Liner

Cap Assembling Machine For Add Foam Liner is the automatic machine developed for assembling of several parts bottle caps. Cap Assembling Machine For Add Foam Liner is the necessary machine for cap making factory, package factory, food factory and chemical factory.

# **Cap Assembling Machine For Add Foam Liner**

Introduction Of Cap Assembling Machine For Add Foam Liner

Cap Assembling Machine For Add Foam Liner is the automatic machine developed for assembling of several parts bottle caps. Cap Assembling Machine For Add Foam Liner is the necessary machine for cap making factory, package factory, food factory and chemical factory.