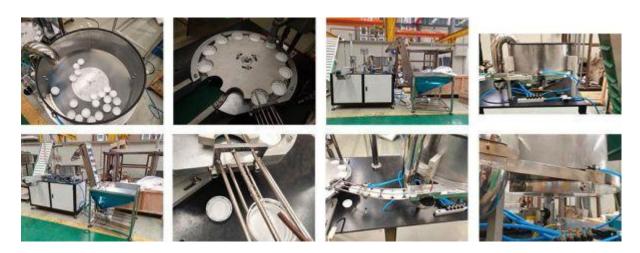

#### Details Of Cap Assembling Machine For Add Foam Liner

These pictures show you the details of Cap Assembling Machine For Add Foam Liner, and hope to help you understand this product effectively.