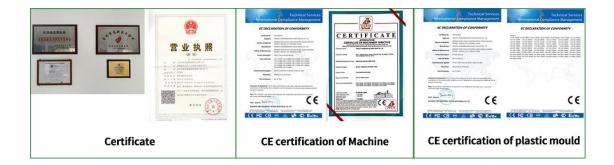

# Qualification Of Cap Assembling Machine For Add Foam Liner

Deliver,Shipping And Serving Of Cap Assembling Machine For Add

Foam Liner

Packing:wooden case

WAY OF TRANSPORT:BY SEA,BY AIR OR BY RAILWAY.
PAYMENT:T/T.50% DEPOSIT,50% THE BALANCE OF PAYMENT BEFORE SHIPMENT.