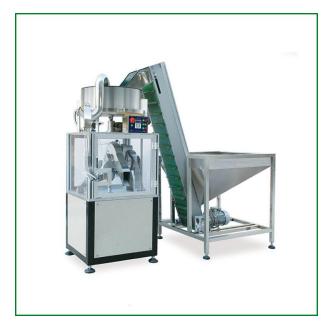

## Automatic Cap Cutting Machine

Automatic cap cutting machine is a small production,full-automatic Slitting machine for anti-theft bottle caps. The serial procedures including adding caps, sorting caps, feeding caps, cutting ring, dropping caps, and distributing caps to separate boxes, etc, are completed full-automatically at a high speed up to 15000pcs/hr.

**Product Description** 

Automatic cap cutting machine

Introduction Of Automatic cap cutting machine

Automatic cap cutting machine is a small production,full-automatic Slitting machine for anti-theft bottle caps. optimizes and integrates both machines advantage into one small, highly-productive machine. Such machine is of top choice for major beverage cap manufacturers.

Feature Of Automatic cap cutting machine

\*Automatic cap cutting machine has the function of cutting

\*Small production efficiency.

Application Of Automatic cap cutting machine

Automatic cap cutting machine including adding caps, sorting caps, feeding caps, cutting ring, dropping caps, and distributing caps to separate boxes, etc, are completed full-automatically at a high speed up to 15000pcs/hr.