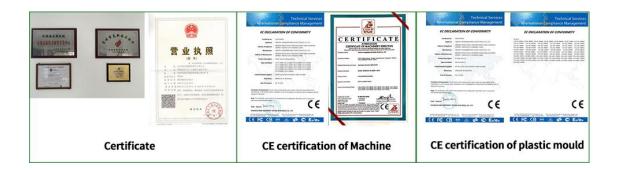

## Qualification Of Automatic cap cutting machine

Deliver,Shipping And Serving Of Automatic cap cutting machine

Q:How long will it take you to provide us with a design solution? A:For design,3-7 days after received the prepaid.We only show the picture for reference and don't provide any 3D design of machine.

Q:What are your equipment manufacturing standards? A:CE