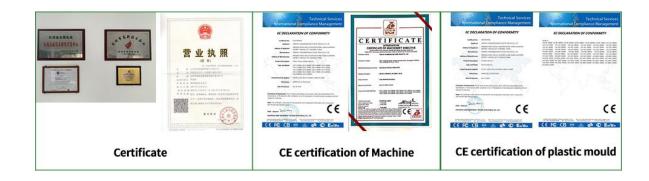

|
| Machine weight(L*W*H)                  | 1326kgs           |

## Feature Of Aluminium Foil Cap Lining Machine

- \*Aluminium Foil Cap Lining Machine can process plastic cover, aluminum cover.
- \*The sealing effect is improved
- \*Aluminium Foil Cap Lining Machine is high speed, high stability, high degree of automation

### Application Of Aluminium Foil Cap Lining Machine

The bottle-top process of carb onic acid drink, tea drink and juice drink etc , that make the top resist air pressure continue fresh and maintain the taste delicious.



## Details Of Aluminium Foil Cap Lining Machine

These pictures show you the details of Aluminium Foil Cap Lining Machine, and hope to help you understand this product effectively.













## Qualification Of Aluminium Foil Cap Lining Machine





#### Deliver,Shipping And Serving Of Aluminium Foil Cap Lining Machine

#### Packing:wooden case





WAY OF TRANSPORT:BY SEA,BY AIR OR BY RAILWAY.
PAYMENT:T/T.50% DEPOSIT,50% THE BALANCE OF PAYMENT BEFORE SHIPMENT.

#### FAQ

Q:How long does it take to install the equipment

A:Aluminium Foil Cap Lining Machine is easy to installed, we have adjust all of machine parts, you just connect the electric and pneumatic then machine in regular work.

Q:How many people do you send abroad to install the equipment? A:One person.

Q:Can I send goods from other suppliers to your factory? Then load together? A:It's no problem,But the goods need to declare separately.

Q:How to arrange your Spring Festival vacation





A:For office staff,we usually go to work on the Ninth of the first lunar month. A