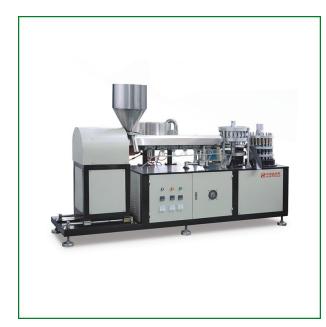

# Aluminium Foil Cap Lining Machine

Aluminium Foil Cap Lining
Machine is used to produce plastic
caps, aluminum cover ,so that it
sealed to seal the effect of gas and
sealing models improved faster
and more stable more automated.

#### Introduction Of Aluminium Foil Cap Lining Machinee

Aluminium Foil Cap Lining Machine is used to produce plastic caps, aluminum cover, so that it sealed to seal the effect of gas and sealing 16 new models improved faster and more stable more automated.

#### **Technical Parameter**

| Model                                  | DS2016            |
|----------------------------------------|-------------------|
| Min.cap diameter                       | 15mm              |
| Max.cap diameter                       | 60mm              |
| Production capacity(30*20 size)        | 20000caps/h       |
| Working electricity                    | 3PHASE            |
| Absorbed electrical power(approximate) | 15kw              |
| Compressed air consumption             | 0.5m³/h           |
| Machine size(L*W*H)                    | 800*800*1800mm    |
| Elevator machine size(L*W*H)           | 2700*1500*15000mm |
| Machine weight(L*W*H)                  | 1326kgs           |

## Feature Of Aluminium Foil Cap Lining Machine

- \*Aluminium Foil Cap Lining Machine can process plastic cover, aluminum cover.
- \*The sealing effect is improved
- \*Aluminium Foil Cap Lining Machine is high speed, high stability, high degree of automation