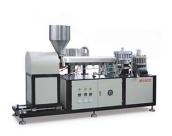

# Aluminium Foil Cap Lining Machine

Aluminium Foil Cap Lining
Machine is used to produce plastic
caps, aluminum cover ,so that it
sealed to seal the effect of gas and
sealing models improved faster
and more stable more automated.

#### Introduction Of Aluminium Foil Cap Lining Machinee

Aluminium Foil Cap Lining Machine is used to produce plastic caps, aluminum cover, so that it sealed to seal the effect of gas and sealing 16 new models improved faster and more stable more automated.

## Feature Of Aluminium Foil Cap Lining Machine

- \*Aluminium Foil Cap Lining Machine can process plastic cover, aluminum cover.
- \*The sealing effect is improved
- \*Aluminium Foil Cap Lining Machine is high speed, high stability, high degree of automation