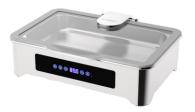

### **ELECTRIC CHAFER - DRY HEAT DELUXE**

W21-2300 Square 2/3 size 5.5L water pan Matt finished outer surface

W21-1100 Rectangular 1/1 size 8.5L water pan Matt finished outer surface

Shiny mirror polished version available.

#### \* Precise Digital Temperature Control

Microcomputer control solution to achieve precise temperature control with tolerance +/- 3  $^\circ$  . The OLED display panel further enhances the digital presentation.