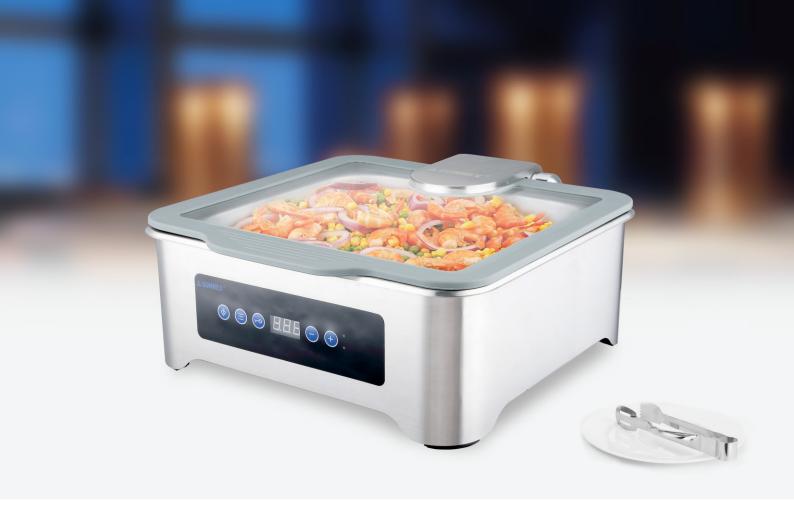

### **ELECTRIC CHAFER - DRY HEAT DELUXE**

W21-2300 Square 2/3 size 5.5L water pan Matt finished outer surface

W21-1100 Rectangular 1/1 size 8.5L water pan Matt finished outer surface

Shiny mirror polished version available.

#### \* No Water Needed

Unique warming technology with hot insulation layer under the food pan for warming. No more trouble for adding or refilling water.

#### \* Condensation Collection

Special water condensation capture system ensures no water droplet around buffet table.