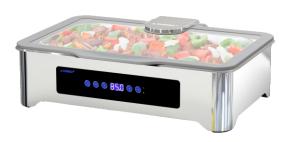

### **ELECTRIC CHAFER - DRY HEAT DELUXE**

W21-2300 Square 2/3 size 5.5L water pan Matt finished outer surface

W21-1100 Rectangular 1/1 size 8.5L water pan Matt finished outer surface

Shiny mirror polished version available.

#### **SPECIFICATION**

Voltage: 100V / 220V AC
Power Consumption: 300W
Initial Heating Time: 15 Mins

Food Temperature: 50-80° (adjustable)

Temperature Difference Between Inside and Outside of Lid: 10-12°

#### \* Precise Digital Temperature Control

Microcomputer control solution to achieve precise temperature control with tolerance +/- 3  $^\circ$  . The OLED display panel further enhances the digital presentation.