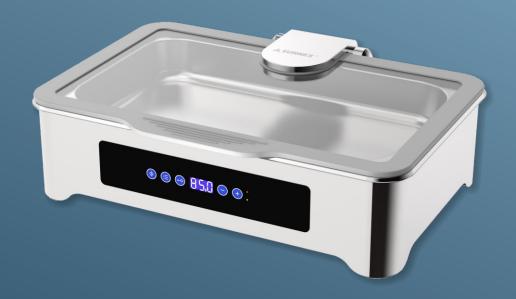

### **ELECTRIC CHAFER - DRY HEAT DELUXE**

W21-2300 Square 2/3 size 5.5L water pan Matt finished outer surface

W21-1100 Rectangular 1/1 size 8.5L water pan Matt finished outer surface

Shiny mirror polished version available.

#### **SPECIFICATION**

Voltage: 100V / 220V AC
Power Consumption: 300W
Initial Heating Time: 15 Mins

Food Temperature: 50-80° (adjustable)

Temperature Difference Between Inside and Outside of Lid: 10-12°

#### \* Precise Digital Temperature Control

Microcomputer control solution to achieve precise temperature control with tolerance +/- 3  $^\circ$  . The OLED display panel further enhances the digital presentation.