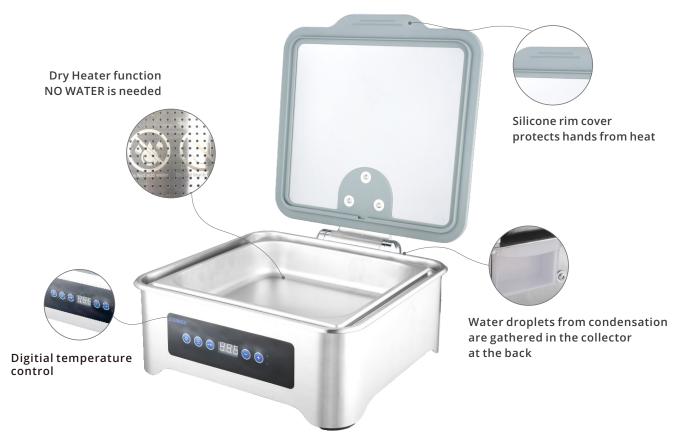

#### \* Advance Hydraulic Hinge

Smooth, slow and quiet closing with 80000 times guarantee.

#### \* No Water Needed

Unique warming technology with hot insulation layer under the food pan for warming. No more trouble for adding or refilling water.

#### \* Condensation Collection

Special water condensation capture system ensures no water droplet around buffet table.