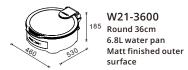

### **ELECTRIC CHAFER - DRY HEAT DELUXE**

W21-2300 Square 2/3 size 5.5L water pan Matt finished outer surface

W21-1100 Rectangular 1/1 size 8.5L water pan Matt finished outer surface

Shiny mirror polished version available.