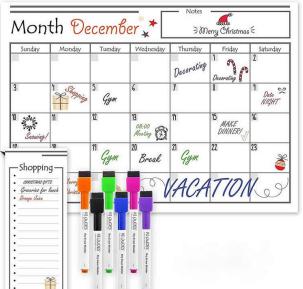

#### 3.Product Details

manufacturing wall calendar 2021 stand desk table calendar planner Dry erase wall calendar- size: 18"x24", 24"x36", 36"x48",38"x58", 48"x72" or customized

Fridge magnetic calendar- size: 16"x12", 17"x12", 17"x13" or customize

Wall calendar - size: 12"x12", 17x11", 22"x11", 34"x13" or customized