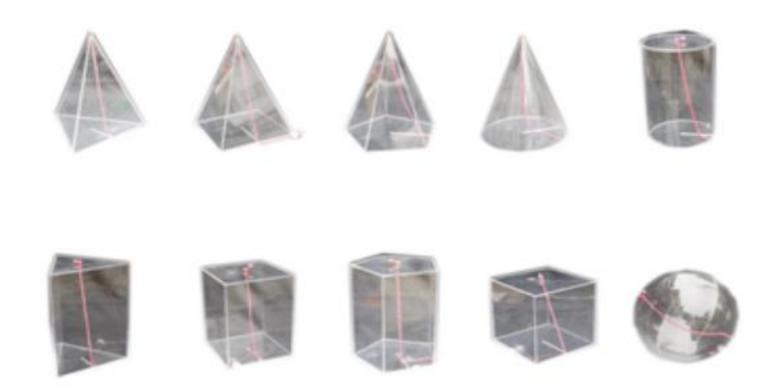

HSMM-068 18pcs High School Acrylic Geometric solids geometry instrument set Geometric shapes

HSMM-069 35pcs high School Acrylic Geometry solids professional geometry model set Geometric shapes

HSMM-070 18Pcs Geometry Shapes Frame Model Set with Cross Section and Auxiliary Line, Math Study High School Geometric Solids Model Visual Aids Toy

HSMM-100 Spinning to generate a ball model

Spinning to generate a Cone model

HSMM-102 Spinning to generate a sector model

HSMM-103 Spinning to generate a hyperboloid model

HSMM-105 24pcs Geometry Shapes Frame Model Set with Cross Section and Auxiliary Line, Math Study High School Geometric Solids Model Visual Aids Toy