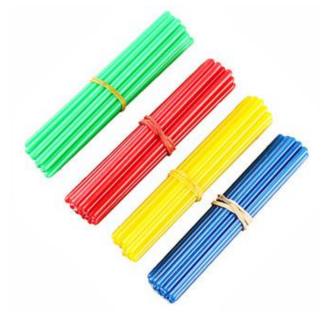

## Hema Scientific Mathematic Instruments

HSMM-001 Big plastic round Count Stick L20cm W 1cm

HSMM-002 plastic round Count Stick L 10cm W 1cm

HSMM-003 Plastic Count Stick Length 9cm wide 1cm

HSMM-004 Abacus, 3 U-Shaped Steel Wires, Wooden Frame