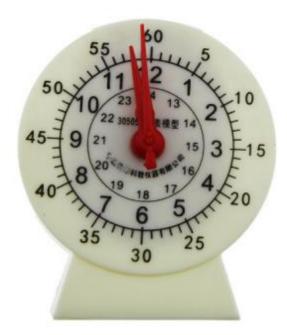

HSMM024 Round fraction set for mathematics dia 7cm

HSMM-025 Primary school mathematics Turntable

HSMM-027 Demonstration Clock 23cm 12H

0 1 2 3 4 5 9

HSMM-026 Primary school mathematics Turntable

HSMM-028 Student big time Learning Clock 23CM 12/24H

HSMM-031 Student Learning Clock 10cm

HSMM-033 Teacher Gear Clock 40CM 12H

HSMM-035 Creation Cubes 2.5x2.5x2.5cm

HSMM-032 Learning Clock Toy Gift 8cm 12H

HSMM-028 Student big time Learning Clock 40CM 12/24H