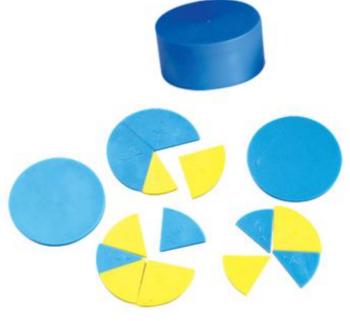

HSMM-019 Double Sided Geoboard 18X18CM

HSMM-021 Teaching Geometry board 59x39cm

HSMM-020 Geometry board 15.3x15.3cm

HSMM-022 Educational plastic tangram puzzle

HSMM023 Fraction Circles set for mathematics Dia20cm