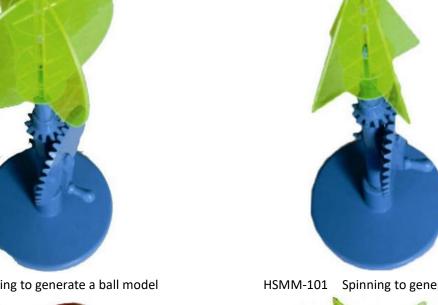

HSMM-100 Spinning to generate a ball model

Spinning to generate a Cone model

HSMM-102 Spinning to generate a sector model

HSMM-103 Spinning to generate a hyperboloid model

HSMM-105 24pcs Geometry Shapes Frame Model Set with Cross Section and Auxiliary Line, Math Study High School Geometric Solids Model Visual Aids Toy