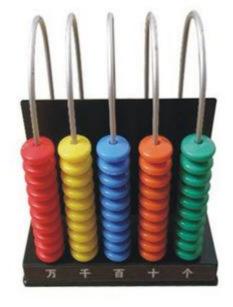

## Hema Scientific Mathematic Instruments

HSMM-001 Big plastic round Count Stick L20cm W 1cm

HSMM-002 plastic round Count Stick L 10cm W 1cm

HSMM-003 Plastic Count Stick Length 9cm wide 1cm

HSMM-004 Abacus, 3 U-Shaped Steel Wires, Wooden Frame

HSMM-005 Abacus, 5 U-Shaped Steel Wires, Metal Frame

**HSMM-007 Students Demo Abacus** 

**HSMM-008 Students Counter** 

HSMM-009 plastic triangle set square

HSMM-010 Plastic triangle set squares Plastic Protractor