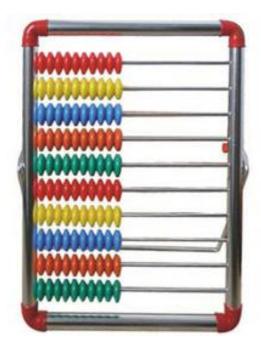

HSMM-005 Abacus, 5 U-Shaped Steel Wires, Metal Frame

**HSMM-007 Students Demo Abacus** 

**HSMM-008 Students Counter** 

HSMM-009 plastic triangle set square

HSMM-010 Plastic triangle set squares Plastic Protractor