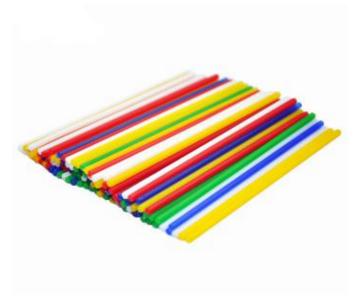

## Hema Scientific Mathematic Instruments

HSMM-001 Big plastic round Count Stick L20cm W 1cm

HSMM-002 plastic round Count Stick L 10cm W 1cm

HSMM-003 Plastic Count Stick Length 9cm wide 1cm

HSMM-004 Abacus, 3 U-Shaped Steel Wires, Wooden Frame