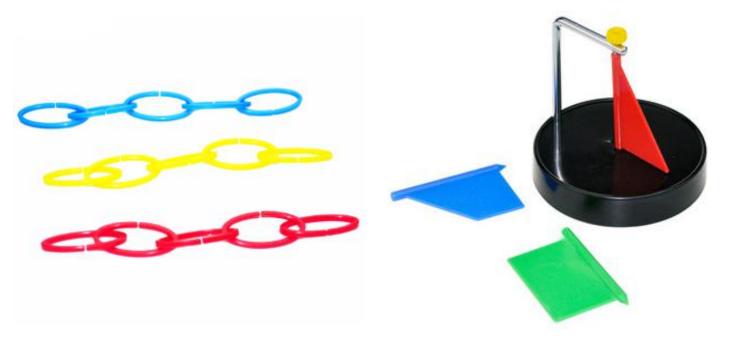

HSMM-043 Educational learning Letters card

HSMM-044 Mathematics wooden Multibase

HSMM-045 Education Plastic Base Mathematics Multibase

HSMM-046 Education Plastic Base Ten Set

HSMM-049 Educational plastic chain links for Kids 15 Piece

HSMM-100 Spinning to generate a ball model

Spinning to generate a Cone model

HSMM-102 Spinning to generate a sector model

HSMM-103 Spinning to generate a hyperboloid model

HSMM-105 24pcs Geometry Shapes Frame Model Set with Cross Section and Auxiliary Line, Math Study High School Geometric Solids Model Visual Aids Toy