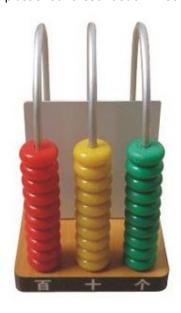

## Hema Scientific Mathematic Instruments

HSMM-001 Big plastic round Count Stick L20cm W 1cm

HSMM-002 plastic round Count Stick L 10cm W 1cm

HSMM-003 Plastic Count Stick Length 9cm wide 1cm

HSMM-004 Abacus, 3 U-Shaped Steel Wires, Wooden Frame

HSMM-005 Abacus, 5 U-Shaped Steel Wires, Metal Frame

**HSMM-007 Students Demo Abacus** 

**HSMM-008 Students Counter** 

HSMM-009 plastic triangle set square

HSMM-010 Plastic triangle set squares Plastic Protractor