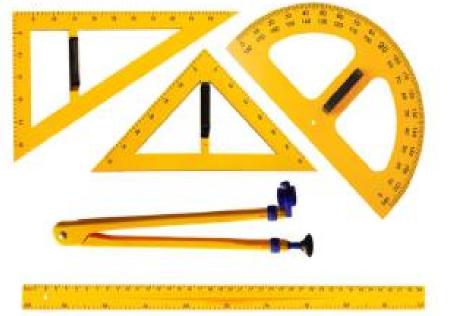

HSMM-005 Abacus, 5 U-Shaped Steel Wires, Metal Frame

**HSMM-007 Students Demo Abacus** 

**HSMM-008 Students Counter** 

HSMM-009 plastic triangle set square

HSMM-010 Plastic triangle set squares Plastic Protractor

HSMM-011 Teaching plastic Protractor

HSMM-012 Teaching plastic Protractor

HSMM-013 Teaching Plastic Drawing Compass

HSMM-015 math compass Whiteboard Compass

HSMM-017 School Smart Geometric Set

HSMM-018 Geometry board 140x140x15mm