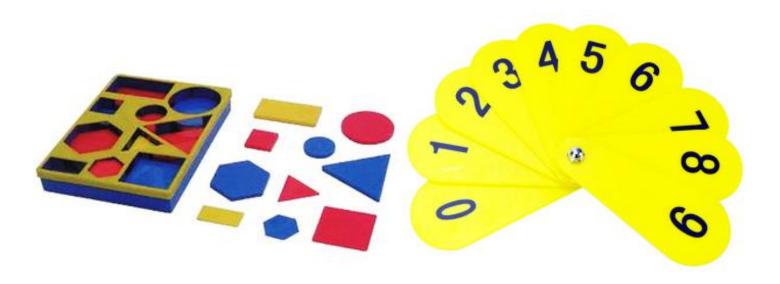

HSMM024 Round fraction set for mathematics dia 7cm

HSMM-025 Primary school mathematics Turntable

HSMM-027 Demonstration Clock 23cm 12H

0 1 2 3 4 5 9

HSMM-026 Primary school mathematics Turntable

HSMM-028 Student big time Learning Clock 23CM 12/24H