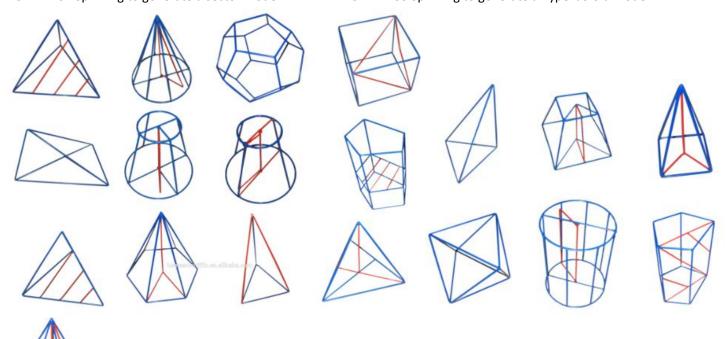

HSMM-068 18pcs High School Acrylic Geometric solids geometry instrument set Geometric shapes

HSMM-069 35pcs high School Acrylic Geometry solids professional geometry model set Geometric shapes

HSMM-070 18Pcs Geometry Shapes Frame Model Set with Cross Section and Auxiliary Line, Math Study High School Geometric Solids Model Visual Aids Toy

HSMM-100 Spinning to generate a ball model

Spinning to generate a Cone model

HSMM-102 Spinning to generate a sector model

HSMM-103 Spinning to generate a hyperboloid model

HSMM-105 24pcs Geometry Shapes Frame Model Set with Cross Section and Auxiliary Line, Math Study High School Geometric Solids Model Visual Aids Toy