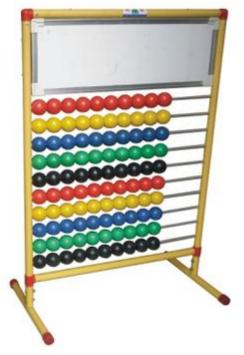

HSMM-005 Abacus, 5 U-Shaped Steel Wires, Metal Frame

**HSMM-007 Students Demo Abacus** 

**HSMM-008 Students Counter** 

HSMM-009 plastic triangle set square

HSMM-010 Plastic triangle set squares Plastic Protractor