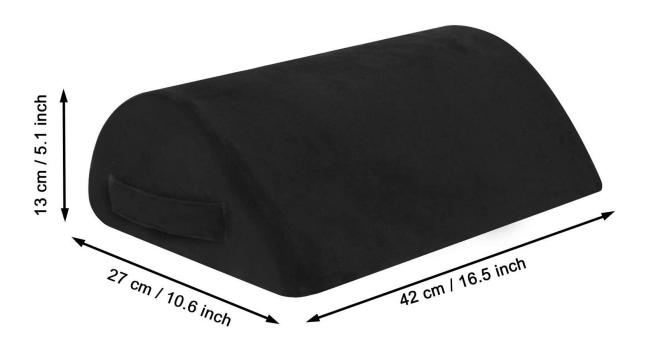

## Product Parameter (Specification) of Teardrop Curve Design Footrest

Product Name Teardrop Curve Design Footrest

#### www.nbzjnp.com

| Weight             | 12.8 pounds                             | Density |
|--------------------|-----------------------------------------|---------|
| Size               | 17. 24 x 11. 26 x 5. 35 inches          |         |
| Out Cover          | polyester                               |         |
| Filling Material   | 100% Premium Quality Memory Foam        |         |
| Color availability | Black, Customized                       |         |
| Softness           | ILD8-10LBS                              |         |
| Package            | PE bag, Color Box, waterproof carry bag |         |