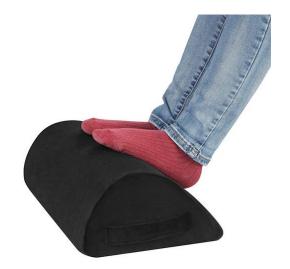

# **Product Introduction of Teardrop Curve Design Footrest**

The Teardrop design evenly distributes pressure when placing the foot, promote blood circulation, reduce pressure on the feet and legs. Used as a lumbar pillow and cushion to relieve waist fatigue.

# **Product Feature and Application of Teardrop Curve Design Footrest**