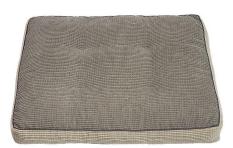

#### Orthopedic Memory Foam Dog Bed

We supply memory foam pet bed for 12 years, keep high quality and good price to our customer.Orthopedic Memory Foam Dog Bed have a high quality and are great for pets.It has a long service life.Welcome to send us inquiry and make cooperation with us! Let me market it!

Orthopedic memory foam dog bed is not only soft and comfortable for dogs to relax on bed, it can also help dogs with arthritis to relieve joint pain. Prolonged use of dog beds will absorb dog hair and dirt. The removable and zippered cover is easy to clean and has a non-skid bottom.

### Product Feature and Application of Orthopedic Memory Foam Dog Bed

Orthopedic memory foam dog bed is filled with memory foam that soften as the pet's body temperature rises and absorb the dog's gravity, keeping the dog in the most comfortable position. The memory Sponge dog bed is viscoelastic, soft and comfortable for dogs to relax. It can also help relieve joint pain for arthritic dogs. The cover is made of durable fabric with a non-slip bottom and is removable for easy cleaning.