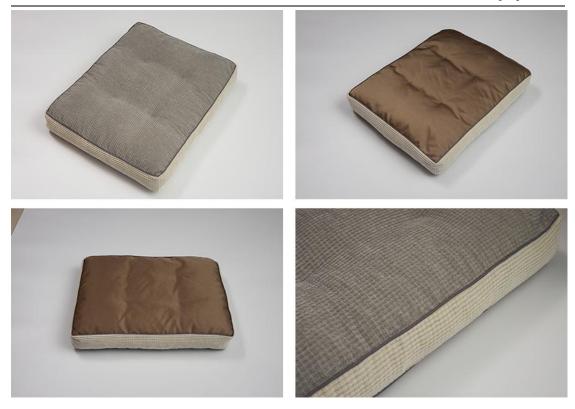

### Product Details of Orthopedic Memory Foam Dog Bed

Orthopedic memory foam dog bed is not only soft and comfortable for dogs to relax on bed, it can also help dogs with arthritis to relieve joint pain. Prolonged use of dog beds will absorb dog hair and dirt. The removable and zippered cover is easy to clean and has a non-skid bottom.

### Product Feature and Application of Orthopedic Memory Foam Dog Bed

Orthopedic memory foam dog bed is filled with memory foam that soften as the pet's body temperature rises and absorb the dog's gravity, keeping the dog in the most comfortable position. The memory Sponge dog bed is viscoelastic, soft and comfortable for dogs to relax. It can also help relieve joint pain for arthritic dogs. The cover is made of durable fabric with a non-slip bottom and is removable for easy cleaning.