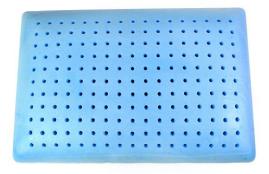

## Orthopedic Gel Infused Memory Foam Cervical Bed Pillow

Orthopedic gel infused memory foam cervical bed pillow contours to your head shape and keeps the spine in proper alignment. It offers instant relief from shoulder and neck pain, This sleeping pillow features cooling gel, open-cell technology, which ensures proper airflow to regulate your temperature throughout the night.

Orthopedic gel infused memory foam cervical bed pillow contours to your head shape and keeps the spine in proper alignment. It offers instant relief from shoulder and neck pain, This sleeping pillow features cooling gel, open-cell technology, which ensures proper airflow to regulate your temperature throughout the night.

# Product Parameter (Specification) of Orthopedic gel infused memory foam cervical bed pillow

| Product Name       | Orthopedic gel infused memory foam cervical bed pillow                                                         |         |
|--------------------|----------------------------------------------------------------------------------------------------------------|---------|
| Weight             | 500g                                                                                                           | Density |
| Size               | 60*40*12cm, Customized                                                                                         |         |
| Out Cover          | 100% polyester<br>40% bamboo+60% viscose<br>40% bamboo+60% polyester<br>80% cotton+20% polyester<br>Customized |         |
| Inner Cover        | 92% Polyesters + 8%Spandex, Customized                                                                         |         |
| Filling Material   | 100% Premium Quality Memory Foam, Cooling Gel Pad                                                              |         |
| Color availability | Customized                                                                                                     |         |
| Softness           | ILD8-10LBS                                                                                                     |         |
| Package            | PE bag, Color Box                                                                                              |         |