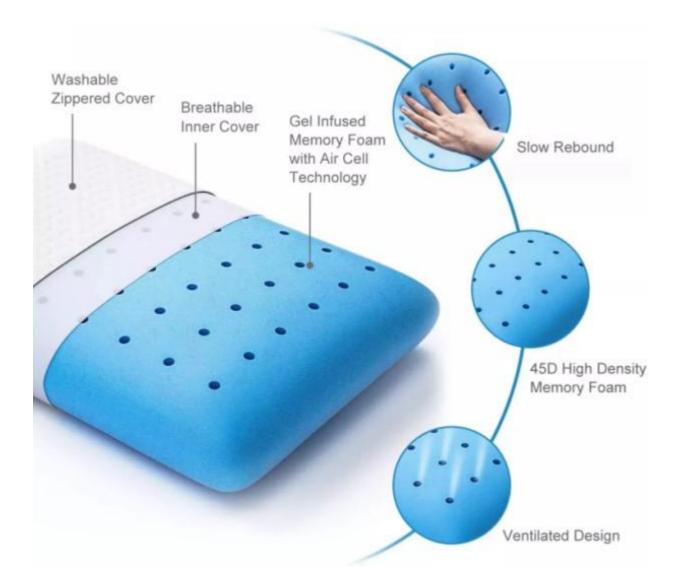

## infused memory foam cervical bed pillow

Orthopedic gel infused memory foam cervical bed pillow high quality memory foam filling adds cold gel particles which are extracted from deep-sea plants. It can absorb heat and moisture perfectly, keeping your head at a constant cooling temperature. Open-cell Technology and Air-cell Technology. Ensures proper airflow to regulate your temperature throughout the night.Especially suitable for use in summer.

# Product Details of Orthopedic gel infused memory foam cervical bed pillow