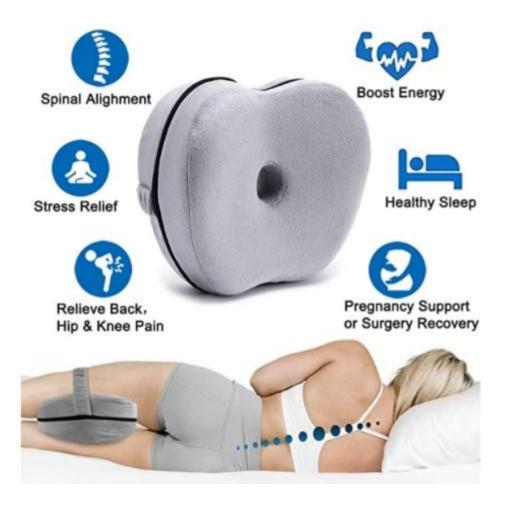

## Orthopedic Baby Wave Shape Memory Foam Pillow

Orthopedic baby wave shape memory foam pillow reduces the pressure on your back and hips. Ergonomic contoured design keeps your legs, hip and spine in ideal alignment while sleeping and improves circulation. It also helps to relieve the tension in the hamstrings and calves.

## Product Feature and Application of Orthopedic Baby Wave Shape Memory Foam Pillow

Orthopedic baby wave shape memory foam pillow have truly ergonomic design, with its soft curves and apple shape, is comfortable for both men and women. is designed with ventilated air holes in the memory foam that promote air circulation throughout the night.It also with its adjustable elastic leg strap that keep the knee pillow in perfect alignment between your legs even while you toss and turn.It can help us relieve pain and bring us comfortable experience whenever and wherever.