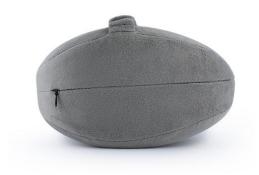

## Orthopedic Baby Wave Shape Memory Foam Pillow

Orthopedic baby wave shape memory foam pillow reduces the pressure on your back and hips. Ergonomic contoured design keeps your legs, hip and spine in ideal alignment while sleeping and improves circulation. It also helps to relieve the tension in the hamstrings and calves.

Tel: +86-574-87111165 E-mail: Office@nbzjnp.cn

Orthopedic baby wave shape memory foam pillow reduces the pressure on your back and hips. Ergonomic contoured design keeps your legs, hip and spine in ideal alignment while sleeping and improves circulation. It also helps to relieve the tension in the hamstrings and calves.