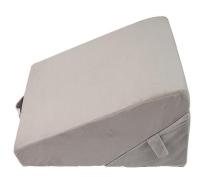

Memory Foam Bed Wedge Pillow Legs and Back Support PillowMemory Foam Dog Bolster Bed Mattress

We supply memory foam bed wedge pillow for 12 years, keep high quality and good price to our customer. Memory foam bed wedge pillow is a special memory foam pillow for side sleepers, back sleepers, and even some stomach sleepers. It has a long service life.Welcome to buy Memory Foam Bed

Our memory foam bed wedge pillow features a special design technology which can support usage for the head, back, or as the perfect leg wedge pillow. The wedge easily fits on any bed, providing additional comfort and support while sitting or sleeping. Everyone has a different neck, or back position preference while falling asleep. Our versatile bed wedge pillow can provide a  $30^{\circ}$  or  $60^{\circ}$  degree angle that supports a gradual, or steep slope which allows any head to get the right amount of pressure.

#### Product Feature and Application of Memory foam bed wedge pillow legs and back support pillow

Memory foam bed wedge pillow is an excellent choice for side sleepers. You are going to love this wedge pillow so much you won't be able to go anywhere without it. Use the carry handle for traveling the compact, folding sleep wedge. Easily removable, the zippered cover is made with a soft, breathable polyester material. Machine washable, the cover comes in a beautiful plush gray.