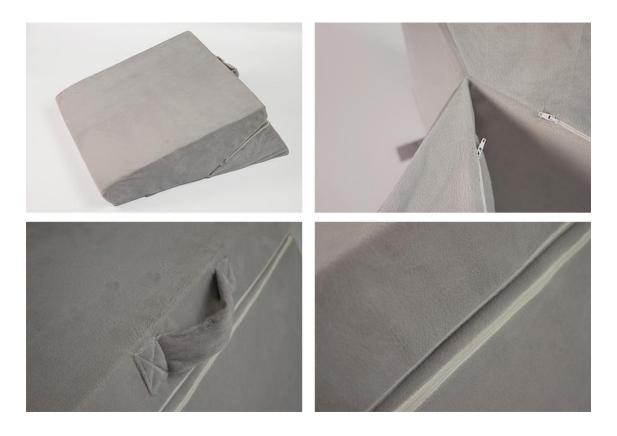

#### Product Feature and Application of Memory foam bed wedge pillow legs and back support pillow

Memory foam bed wedge pillow is an excellent choice for side sleepers. You are going to love this wedge pillow so much you won't be able to go anywhere without it. Use the carry handle for traveling the compact, folding sleep wedge. Easily removable, the zippered cover is made with a soft, breathable polyester material. Machine washable, the cover comes in a beautiful plush gray.

## Product Details of Memory foam bed wedge pillow legs and back support pillow