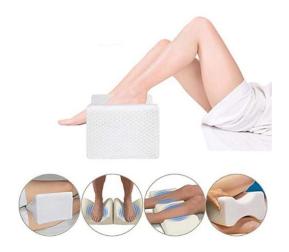

#### Heart Shape Head Shaping Flat Baby Memory Foam Pillow

Heart shape head shaping flat baby memory foam pillow is a flexible leg pillow.is a innovation memory foam pillow for side sleepers. This pillow can stretch flexibly. because the center of the pillow can be split, so you can choose the height and shape they want. The pillow has cooling gel pads on the surface, which cool our legs when we use them.

Tel: +86-574-87111165 E-mail: Office@nbzjnp.cn

Heart shape head shaping flat baby memory foam pillow is a flexible leg pillow.is a innovation memory foam pillow for side sleepers. This pillow can stretch flexibly because the center of the pillow can be split, so you can choose the height and shape they want. The pillow has cooling gel pads on the surface, which cool our legs when we use them.

# Product Feature and Application of Heart Shape Head Shaping Flat Baby Memory Foam Pillow

Heart shape head shaping flat baby memory foam pillow is the best memory foam pillow for sleeping on your side. It is a innovation memory foam pillow for side sleepers. This pillow has cooling gel pads on the surface of this pillow, which will bring our cooling feeling. Therefore, it is especially suitable for use in summer. Scientific modeling design can fit the curve of our legs. Using this pillow when we sleep on our side not only relaxes our legs but also cools them down, even in the summer can give us a comfortable sleep experience