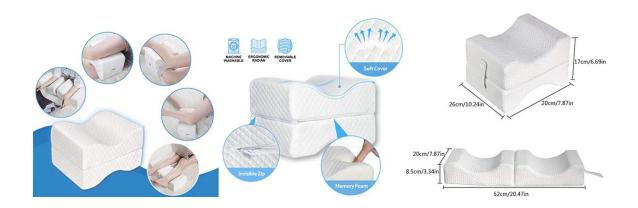

## Product Parameter (Specification) of Heart Shape Head Shaping Flat Baby Memory Foam Pillow

| Product Name       | Heart shape head shaping flat baby memory foam pillow                                              |         |
|--------------------|----------------------------------------------------------------------------------------------------|---------|
| Weight             | 800g                                                                                               | Density |
| Size               | 20*25*18cm, Customized                                                                             |         |
| Out Cover          | 100% polyester 40% bamboo+60% viscose 40% bamboo+60% polyester 80% cotton+20% polyester Customized |         |
| Inner Cover        | 92% Polyesters + 8%Spandex, Customized                                                             |         |
| Filling Material   | 100% Premium Quality Memory Foam, Cooling Gel Pad                                                  |         |
| Color availability | Customized                                                                                         |         |
| Softness           | ILD8-10LBS                                                                                         |         |
| Package            | PE bag, Color Box                                                                                  |         |

## Product Details of Heart Shape Head Shaping Flat Baby Memory Foam Pillow