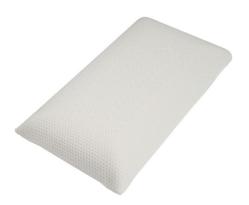

### Function Gel Infused Memory Foam Pillow Bed Pillow

We supply Function gel infused memory foam pillow bed pillow for 12 years, keep high quality and good price to our customer. Bread memory foam bed pillow is a special memory foam pillow for side sleepers, back sleepers, and even some stomach sleepers. It has a long service life. Welcome to send us inquiry and make cooperation with us! Let me market it!

Function gel infused memory foam pillow bed pillow is a high quality memory foam pillow. Filling in function gel infused memory foam , different colors have different effects. The pillow have a scientific sleep height. has countless holes in it. The height of science, can effectively relieve our neck fatigue, relax our body and mind, let us deep sleep, relieve fatigue.