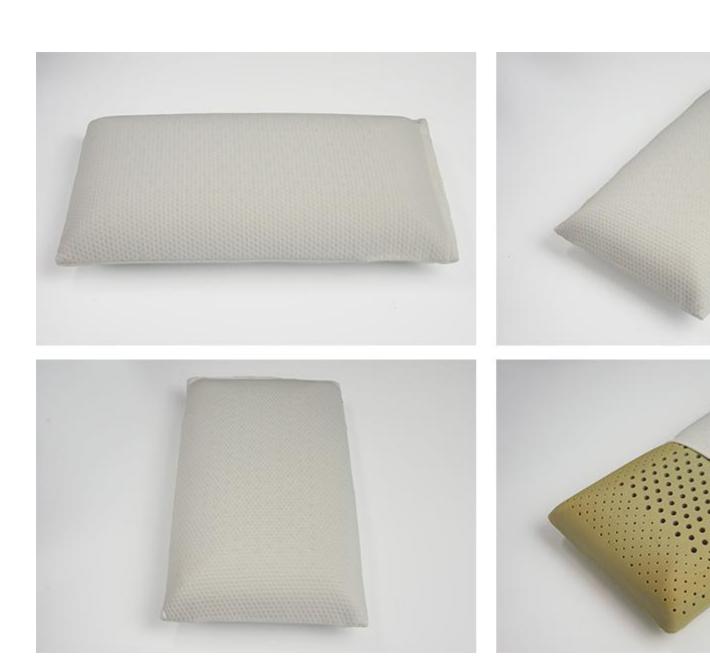

# Product Details of Function gel infused memory foam pillow bed pillow

# Product Feature and Application of Function gel infused memory foam pillow bed pillow

Function gel infused memory foam pillow bed pillow has high quality. Filling in function gel infused memory foam. The color of gel is different, each color gel has a different function, you can choose the color you want. The height of science, can effectively relieve our neck fatigue, relax our body and mind, let us deep sleep, relieve fatigue. The memory foam has countless holes in it, which can withstand the pressure from the neck. Let you likes sleep on a cloud.

Function gel infused memory foam pillow bed pillow is a high quality memory foam pillow. Filling in function gel infused memory foam , different colors have different effects. The pillow have a scientific sleep height. has countless holes in it. The height of science, can effectively relieve our neck fatigue, relax our body and mind, let us deep sleep, relieve fatigue.