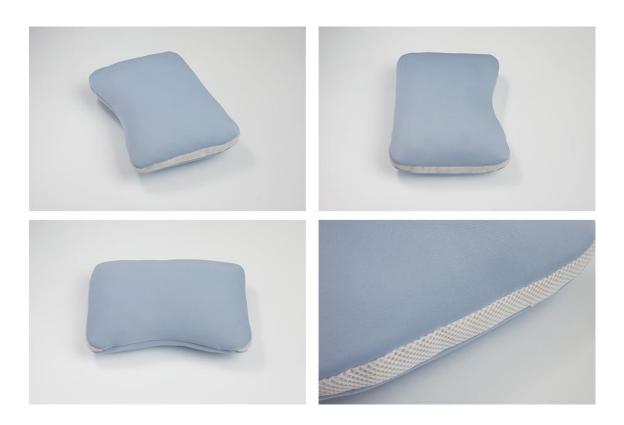

| PE bag, Color Box                                                                                  |         |

# Product Feature and Application of Ergonomic neck traction bed pillow memory foam pillow



Ergonomic neck traction bed pillow memory foam pillow provides treatment to ease all sleep and neck pain. The scientifically proven silhouette is designed to perfectly support your head, neck, shoulders and back. You'll sleep faster and more deeply. Whether you're lying down, recumbent, or on your side, give it a try to make yourself more comfortable. Its quality fabric, and breathable memory form provide better air circulation, even in summer, to keep you cool and comfortable through the night.

#### Product Details of Ergonomic neck traction bed pillow memory foam pillow





# Product Qualification of Ergonomic neck traction bed pillow memory foam pillow









Deliver, Shipping and Serving of Ergonomic neck traction bed pillow memory foam pillow





#### **FAQ**

#### 1. Q: Are you Factory or Trading Company?

A: Zhehe is a professinal memory foam manufacture, and do in this field for more than 8 years. We have about 200 molds, 150-200 workers, 3 products lines, and own sewn department.



Warmly welcome distinguished guests to visit us! It is our mission to provide high quality products and professional service to all our customers.

| 2. Q: Why your company open the Alibaba for only 1 year ?                                                 |
|-----------------------------------------------------------------------------------------------------------|
|