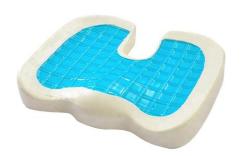

#### **Coccyx Cooling Gel Orthopedic Memory Foam Seat Cushion**

Coccyx cooling gel orthopedic memory foam seat cushion has been ergonomically designed to help take pressure off of the user's lower back or tailbone and offers orthopedic tailbone pain relief while sitting. This gel cushion promotes healthy posture and proper spinal alignment.

Tel: +86-574-87111165 E-mail: Office@nbzjnp.cn

Coccyx cooling gel orthopedic memory foam seat cushion has been ergonomically designed to help take pressure off of the user's lower back or tailbone and offers orthopedic tailbone pain relief while sitting. This gel cushion promotes healthy posture and proper spinal alignment.

## Product Feature and Application of Coccyx cooling gel orthopedic memory foam seat cushion

Coccyx cooling gel orthopedic memory foam seat cushion is ergonomically designed seat cushion provides maximum support and comfort. Supports recovery from lower back problems, herniated discs, tailbone injuries, sciatica and other spinal issues. Great for office, home, travel, car seat or wheelchair use.