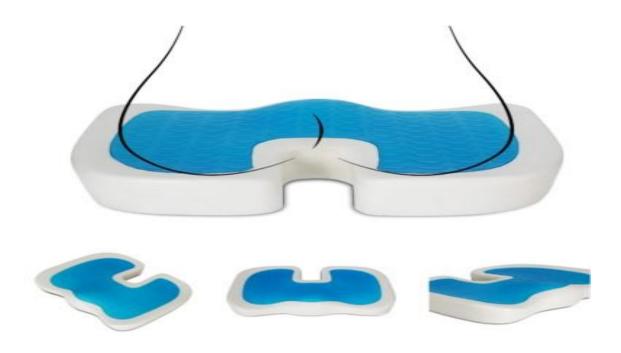

## Product Parameter (Specification) of Coccyx cooling gel orthopedic memory foam seat cushion

| Coccyx cooling gel orthopedic memory foam seat cushion                                             |                                                                                                                                                                                                                       |
|----------------------------------------------------------------------------------------------------|-----------------------------------------------------------------------------------------------------------------------------------------------------------------------------------------------------------------------|
| 850g                                                                                               | Density                                                                                                                                                                                                               |
| 45*35*7/5cm, Customized                                                                            |                                                                                                                                                                                                                       |
| 100% polyester 40% bamboo+60% viscose 40% bamboo+60% polyester 80% cotton+20% polyester Customized |                                                                                                                                                                                                                       |
| 92% Polyesters + 8%Spandex, Customized                                                             |                                                                                                                                                                                                                       |
| 100% Premium Quality Memory Foam                                                                   |                                                                                                                                                                                                                       |
| Customized                                                                                         |                                                                                                                                                                                                                       |
| ILD8-10LBS                                                                                         |                                                                                                                                                                                                                       |
| PE bag, Color Box                                                                                  |                                                                                                                                                                                                                       |
|                                                                                                    | 850g  45*35*7/5cm, Customized  100% polyester  40% bamboo+60% viscose  40% bamboo+60% polyester  80% cotton+20% polyester  Customized  92% Polyesters + 8%Spandex  100% Premium Quality Memor  Customized  ILD8-10LBS |

## Product Feature and Application of Coccyx cooling gel orthopedic memory foam seat cushion

Coccyx cooling gel orthopedic memory foam seat cushion is ergonomically designed seat cushion provides maximum support and comfort. Supports recovery from lower back problems, herniated discs, tailbone injuries, sciatica and other spinal issues. Great for office, home, travel, car seat or wheelchair use.

# Product Details of Coccyx cooling gel orthopedic memory foam seat cushion