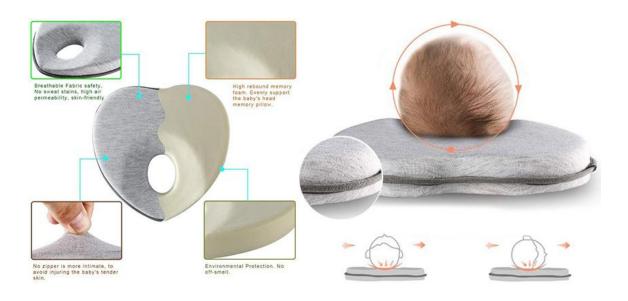

## Product Feature and Application of Cartoon Newborn Baby Memory Foam Shaping Pillow

Cartoon newborn baby memory foam shaping pillow is specially designed for newborns. The newborn's head is very fragile and does not shape easily. Using this pillow while the newborn is sleeping can effectively prevent head injuries it can prevent flat head syndrome and promote proper head shape growth. This pillow is also very soft, not only preventing flat head Syndrome but also giving your baby a good night's sleep. Can help them to develop and grow healthily.

# Product Details of Cartoon Newborn Baby Memory Foam Shaping Pillow