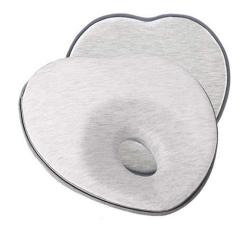

## **Cartoon Newborn Baby Memory Foam Shaping Pillow**

Cartoon newborn baby memory foam shaping pillow is designed for newborns. It is a small memory foam pillow. Pillows made from specially designed molded memory foam provide your baby with ergonomic support to prevent flat head syndrome and promote proper head shape growth. Helps prevent distortion of the back of the head when lying on the back.

Tel: +86-574-87111165 E-mail: Office@nbzjnp.cn

Cartoon newborn baby memory foam shaping pillow is designed for newborns. It is a small memory foam pillow. Pillows made from specially designed molded memory foam provide your baby with ergonomic support to prevent flat head syndrome and promote proper head shape growth. Helps prevent distortion of the back of the head when lying on the back.

## Product Feature and Application of Cartoon Newborn Baby Memory Foam Shaping Pillow

Cartoon newborn baby memory foam shaping pillow is specially designed for newborns. The newborn's head is very fragile and does not shape easily. Using this pillow while the newborn is sleeping can effectively prevent head injuries it can prevent flat head syndrome and promote proper head shape growth. This pillow is also very soft, not only preventing flat head Syndrome but also giving your baby a good night's sleep. Can help them to develop and grow healthily.