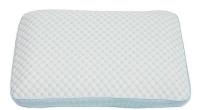

## **Bread Shape Traditional Memory Foam Pillow**

We supply Bread shape traditional memory Foam pillow for 12 years, keep high quality and good price to our customer. Bread shape traditional memory Foam pillow is a special memory foam pillow for side sleepers, back sleepers, and even some stomach sleepers. It has a long service life. Welcome to send us inquiry and make cooperation with us! Let me market it!

Bread shape traditional memory foam pillow is a pillow that fits your sleeping habits. The scientific design of the human body for sleep makes this pillow perfect for relieving stress on the head, neck and back, creating a relaxing environment for deep sleep. Slow rebound