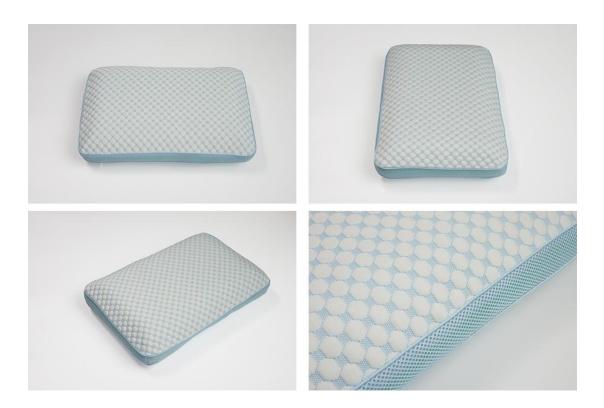

Box                                                                                  |         |

# Product Feature and Application of Bread shape traditional memory foam pillow

Bread shape memory foam bed pillow is a good pillow for your sleeping habits. This pillow is perfect for reducing pressure on the head, neck and back of the pillow, creating a relaxing sleep environment that leads to deep sleep. Gently hold your head and neck to



spread the weight and relieve pressure in sensitive areas. With neck pillows, you'll breathe better and snore less. Memory foam bread pillow is use slow rebound memory foam. It is comfortable and has good support. This pillow is perfect for reducing stress on your head, neck, and back.

## Product Details of Bread shape traditional memory foam pillow



# Product Qualification of Bread shape traditional memory foam pillow



### www.nbzjnp.com









Deliver, Shipping and Serving of Bread shape traditional memory foam pillow





### **FAQ**

### 1. Q: Are you Factory or Trading Company?

A: Zhehe is a professinal memory foam manufacture, and do in this field for more than 8 years. We have about 200 molds, 150-200 workers, 3 products lines, and own sewn



department.

Warmly welcome distinguished guests to visit us! It is our mission to provide high quality products and professional service to all our customers.

#### 2. Q: Why your company open the Alibaba for only 1 year?

A: We has already open 2 Platforms in Alibaba ,this is our new Platform in order to develop our business.

### 3. Q:What is your MOQ?

A: MOQ is 100pcs per model