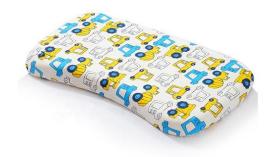

### **Bamboo Charcoal Orthopedic Gel Memory Foam Knee Pillow**

Bamboo charcoal orthopedic gel memory foam knee pillow contoured ergonomic shape helps protect babies' spine to ensure comfort while effectively shaping the head shape, supporting the head, reducing the pressure on the neck and spine. Can be uniformly dispersed the pressure of the baby's head, protects the baby's neck and shapes a perfect head form.

# Product Feature and Application of Bamboo Charcoal Orthopedic Gel Memory Foam Knee Pillow

Memory foam shaping pillow for infant and babies after scientific and accurate design, with an ergonomic silhouette to help protect the baby's spine, while effectively shaping the head shape, support the head, reduce the pressure on the neck and spine. Promote baby's deep sleep and healthy growth.