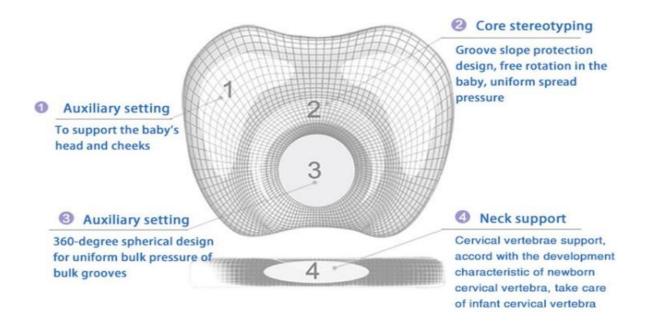

### **Bamboo Charcoal Orthopedic Gel Memory Foam Knee Pillow**

Bamboo charcoal orthopedic gel memory foam knee pillow contoured ergonomic shape helps protect babies' spine to ensure comfort while effectively shaping the head shape, supporting the head, reducing the pressure on the neck and spine. Can be uniformly dispersed the pressure of the baby's head, protects the baby's neck and shapes a perfect head form.

# Product Feature and Application of Bamboo Charcoal Orthopedic Gel Memory Foam Knee Pillow

Memory foam shaping pillow for infant and babies after scientific and accurate design, with an ergonomic silhouette to help protect the baby's spine, while effectively shaping the head shape, support the head, reduce the pressure on the neck and spine. Promote baby's deep sleep and healthy growth.