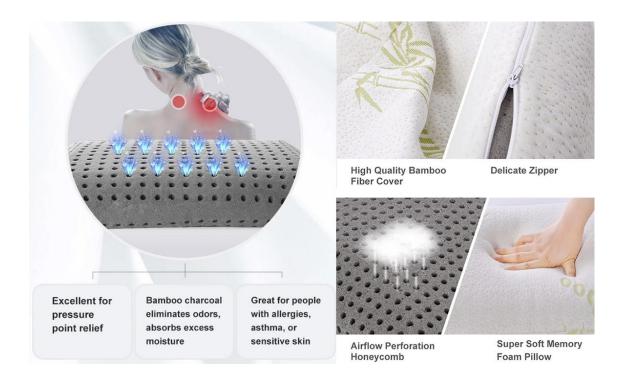

## Product Feature and Application of Bamboo charcoal memory foam pillow cervical bed pillow

Our bamboo charcoal are good air permeability and are designed to provide enhanced comfort with deep down cushioning and true refreshing sleeping. Scientific design pillow will provide a thick enough for the head, neck, and spine. It provides a cushion for the head when our sleeping and comfort or support for the upper spinal region while keeping the body in a horizontal position.experience.

### Product Details of Bamboo charcoal memory foam pillow cervical bed pillow