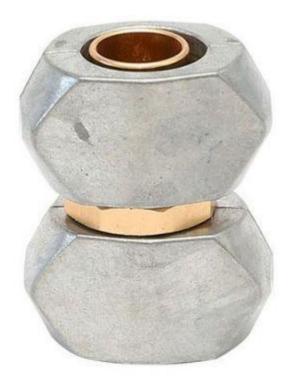

#### Zinc/Aluminum Hose Mender coupling

# **Product Introduction of Golden-Leaf valve® Zinc/Aluminum Hose Mender Coupling**

This Zinc/Aluminum Hose Mender Coupling is made of Heavy-duty Aluminum construction protects against corrosion. Unique exterior design allows for easy installment with minimal effort. Contact us for more details of Aluminum repair connector! We devoted our selves to aluminum garden connector many years, covering most of Europe and the Americas market. We are expecting become your long-term partner in china.

### Product Parameter (Specification) of Golden-Leaf valve® Zinc/Aluminum Hose Mender Coupling

| Model number | color             | size        | material  |
|--------------|-------------------|-------------|-----------|
| JY-A9603     | As the photo show | 5/8" X 3/4" | Aluminum. |