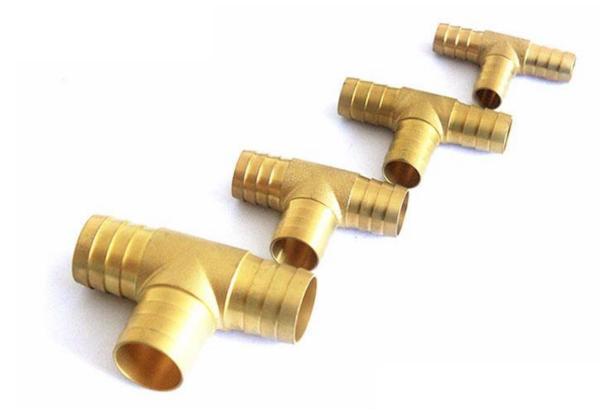

#### **Tee Type 3 ways Hose Repair Connector**

## **Product Introduction of Golden-Leaf valve® Tee Type 3 ways Hose Repair Connector**

This Tee Type 3 ways Hose Repair Connector is made of Brass for corrosion resistance, ductility at high temperatures, and low magnetic permeability. Secure and easy installation without glue, tools, or clamps. Simply push the tubing firmly over the barbs for a very tight fit that won't leak. Contact us for more details of Tee Type 3 ways Hose Repair Connector! We devoted our selves to brass garden hose repair connector many years, covering most of Europe and the Americas market. We are expecting become your long-term partner in china.

# **Product Feature And Application of Tee Type 3 ways Hose Repair Connector**

Connections: Hose Barb x Hose Barb x Hose Barb, can be easily connected to the hose

Tee style adaptor has three openings, allows you to connect three lines, or add a branch to a line.