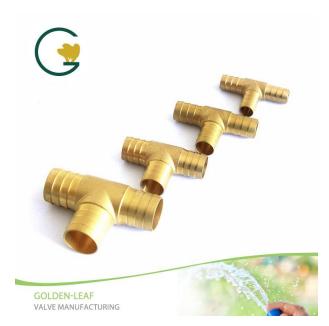

#### **Tee Type 3 ways Hose Repair Connector**

## **Product Introduction of Golden-Leaf valve® Tee Type 3 ways Hose Repair Connector**

This Tee Type 3 ways Hose Repair Connector is made of Brass for corrosion resistance, ductility at high temperatures, and low magnetic permeability. Secure and easy installation without glue, tools, or clamps. Simply push the tubing firmly over the barbs for a very tight fit that won't leak. Contact us for more details of Tee Type 3 ways Hose Repair Connector! We devoted our selves to brass garden hose repair connector many years, covering most of Europe and the Americas market. We are expecting become your long-term partner in china.

# **Product Feature And Application of Tee Type 3 ways Hose Repair Connector**

Connections: Hose Barb x Hose Barb x Hose Barb, can be easily connected to the hose

Tee style adaptor has three openings, allows you to connect three lines, or add a branch to a line.