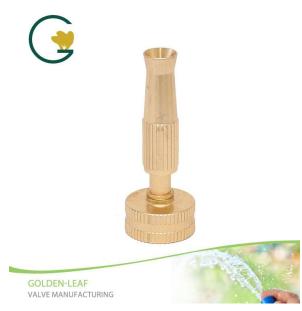

# **Metal Twist Nozzle**

#### Product Introduction of Golden-Leaf valve® Metal Twist Nozzle

This Golden-Leaf valve® Metal Twist Nozzle are made of high quality aluminum,meticulous workmanship,it has good low temperature resistance,electrical conductivity,corrosion resistance and ductility. The nozzle can be easily connected to the hose.Contact us for more details of Metal Twist Nozzle !We devoted our selves to Metal Twist Nozzle many years,covering most of Europe and the Americas market.We are expecting become your long-term partner in china.