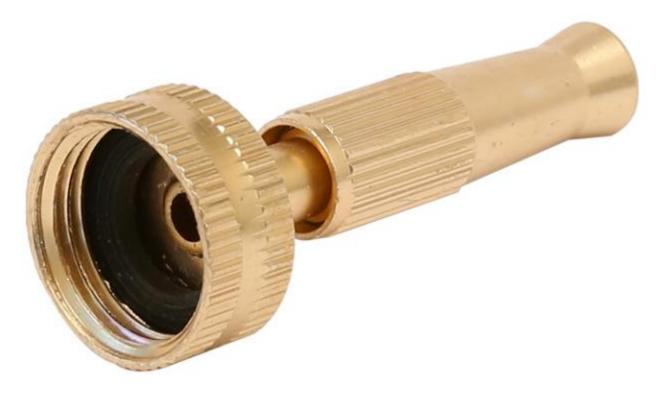

# **Metal Twist Nozzle**

#### Product Introduction of Golden-Leaf valve® Metal Twist Nozzle

This Golden-Leaf valve® Metal Twist Nozzle are made of high quality aluminum,meticulous workmanship,it has good low temperature resistance,electrical conductivity,corrosion resistance and ductility. The nozzle can be easily connected to the hose.Contact us for more details of Metal Twist Nozzle !We devoted our selves to Metal Twist Nozzle many years,covering most of Europe and the Americas market.We are expecting become your long-term partner in china.

#### Feature:

- ★The garden hose nozzle sprayer can change spray from a light stream to powerful pressure jet stream by rotating the nozzle
- ★The high quality washer and O-rings are designed to avoid leakage for water hose sprayer nozzle.
- ★Garden hose nozzle fits 3/4"standard garden hose.