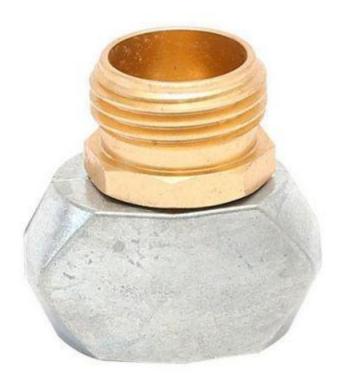

# Metal Heavy Duty Zinc And Aluminum Male Clamp Coupling

### Product Introduction of Golden-Leaf valve® Heavy Duty Zinc And Aluminum Male Clamp Coupling

This Heavy Duty Zinc And Aluminum Male Clamp Coupling is made of heavy-duty Aluminium construction for corrosion resistance. Perfect for repairs 5/8" and 3/4" standard garden hoses. Contact us for more details of Aluminum repair connector! We devoted our selves to aluminum garden connector many years, covering most of Europe and the Americas market. We are expecting become your long-term partner in china.

## Product Parameter (Specification) of Golden-Leaf valve®Heavy Duty Zinc And Aluminum Male Clamp Coupling

| Model number | color             | size        | material  |
|--------------|-------------------|-------------|-----------|
| JY-A9601     | As the photo show | 5/8" X 3/4" | Aluminum. |