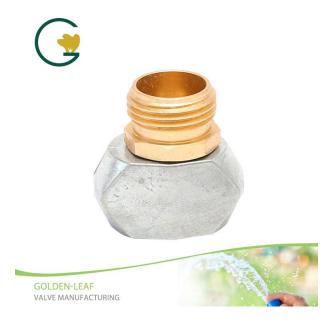

# Metal Heavy Duty Zinc And Aluminum Male Clamp Coupling

### Product Introduction of Golden-Leaf valve® Heavy Duty Zinc And Aluminum Male Clamp Coupling

This Heavy Duty Zinc And Aluminum Male Clamp Coupling is made of heavy-duty Aluminium construction for corrosion resistance. Perfect for repairs 5/8" and 3/4" standard garden hoses. Contact us for more details of Aluminum repair connector! We devoted our selves to aluminum garden connector many years, covering most of Europe and the Americas market. We are expecting become your long-term partner in china.

## Product Parameter (Specification) of Golden-Leaf valve®Heavy Duty Zinc And Aluminum Male Clamp Coupling

| Model number | color             | size        | material  |
|--------------|-------------------|-------------|-----------|
| JY-A9601     | As the photo show | 5/8" X 3/4" | Aluminum. |