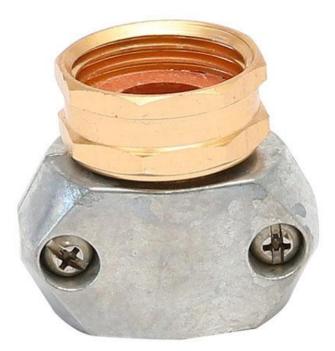

# Metal Heavy Duty Zinc And Aluminum Female Clamp Coupling

# Product Introduction of Golden-Leaf valve® Heavy Duty Zinc And Aluminum Female Clamp Coupling

This Heavy Duty Zinc And Aluminum Female Clamp Coupling is made of heavy-duty Aluminium construction for corrosion resistance.gripper inner housings work well even with high water pressure. Works with any standard 5/8 in. - 3/4 in. garden hose.Contact us for more details of Aluminum repair connector!We devoted our selves to aluminum garden connector many years,covering most of Europe and the Americas market.We are expecting become your long-term partner in china.

## Product Parameter (Specification) of Golden-Leaf valve® Heavy Duty Zinc And Aluminum Female Clamp Coupling

| Model number | color             | size        | material  |
|--------------|-------------------|-------------|-----------|
| JY-A9602     | As the photo show | 5/8" X 3/4" | Aluminum. |