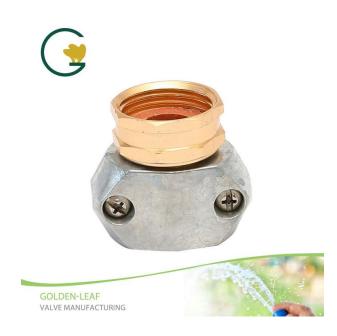

# Metal Heavy Duty Zinc And Aluminum Female Clamp Coupling

# Product Introduction of Golden-Leaf valve® Heavy Duty Zinc And Aluminum Female Clamp Coupling

This Heavy Duty Zinc And Aluminum Female Clamp Coupling is made of heavy-duty Aluminium construction for corrosion resistance.gripper inner housings work well even with high water pressure. Works with any standard 5/8 in. - 3/4 in. garden hose.Contact us for more details of Aluminum repair connector!We devoted our selves to aluminum garden connector many years,covering most of Europe and the Americas market.We are expecting become your long-term partner in china.

## Product Parameter (Specification) of Golden-Leaf valve® Heavy Duty Zinc And Aluminum Female Clamp Coupling

| Model number | color             | size        | material  |
|--------------|-------------------|-------------|-----------|
| JY-A9602     | As the photo show | 5/8" X 3/4" | Aluminum. |