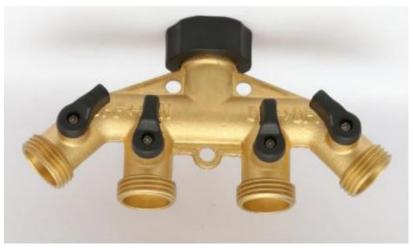

#### **Product Introduction**

This Golden-Leaf valve® Heavy Duty Brass 4-Way Hose Connector With Rubber is made of 100% solid brass construction, solid and durable, corrosion proof and has a long service time.split one tap to 4pcs and control each outlet by valve,3/4" female thread swivel connector with TPR coat,each valve controlled by handle for each outlet,You can easily switch between them.Contact us for more details of brass garden valve!.We devoted our selves to brass garden connector many years,covering most of Europe and the Americas market.We are expecting become your long-term partner in china.

★HIGH QUALITY SOLID BRASS CONSTRUCTION, the brass material can not only effectively avoid rusty and corrosion, but greatly extend its using life

★4 WAY HOSE OUTLETS which for keeping all hoses and sprinklers connected to the same water supply without having to constantly swap out one hose for another