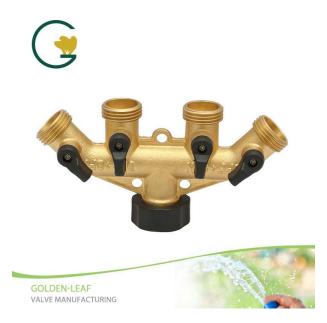

#### **Product Introduction**

This Golden-Leaf valve® Heavy Duty Brass 4-Way Hose Connector With Rubber is made of 100% solid brass construction, solid and durable, corrosion proof and has a long service time.split one tap to 4pcs and control each outlet by valve,3/4" female thread swivel connector with TPR coat,each valve controlled by handle for each outlet,You can easily switch between them.Contact us for more details of brass garden valve!.We devoted our selves to brass garden connector many years,covering most of Europe and the Americas market.We are expecting become your long-term partner in china.

★HIGH QUALITY SOLID BRASS CONSTRUCTION, the brass material can not only effectively avoid rusty and corrosion, but greatly extend its using life

★4 WAY HOSE OUTLETS which for keeping all hoses and sprinklers connected to the same water supply without having to constantly swap out one hose for another