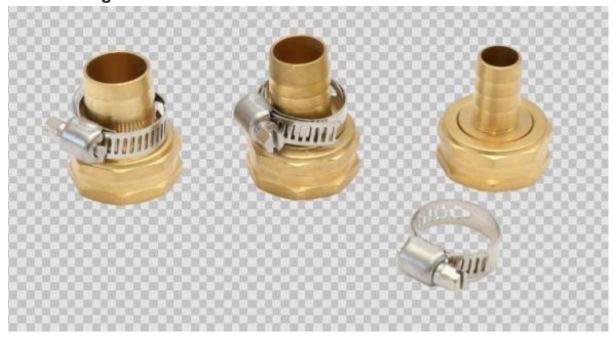

#### Garden hose fittings, Female GHT Swivel X HB

# Product Introduction of Golden-Leaf valve® Garden Hose Fittings Female GHT Swivel X HB

This Garden hose fittings, Female GHT Swivel X HB is made of Heavy-duty solid brass construction. All female hose thread connections require a rubber washer (sold separately) inserted prior to installation. Great for use where you have a hose fitted with a push-on quick fit connector. Barbed stem creates tight seal on flexible and semi-rigid hoses. This fitting is made of brass for maximum durability and corrosion resistance. Contact us for more details of Garden hose fittings, Female GHT Swivel X HB!We Specializing in the production of garden water pipe joints, all kinds of copper and aluminum water guns, garden ball valves, plumbing fittings and other copper and aluminum parts production and processing, covering most of Europe and the Americas market. We are expecting become your long-term partner in china.

### ProductParameter (Specification) of Golden-Leaf valve® Garden Hose Fittings Female GHT Swivel X HB

| JY-B96 | 14 | As the photo show | 3/4" 5/8" 1/2" | Brass |  |
|--------|----|-------------------|----------------|-------|--|
|        |    |                   |                | 1     |  |