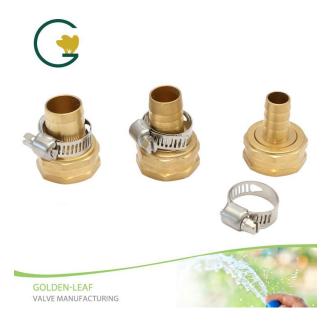

#### Garden hose fittings, Female GHT Swivel X HB

# Product Introduction of Golden-Leaf valve® Garden Hose Fittings Female GHT Swivel X HB

This Garden hose fittings, Female GHT Swivel X HB is made of Heavy-duty solid brass construction. All female hose thread connections require a rubber washer (sold separately) inserted prior to installation. Great for use where you have a hose fitted with a push-on quick fit connector. Barbed stem creates tight seal on flexible and semi-rigid hoses. This fitting is made of brass for maximum durability and corrosion resistance. Contact us for more details of Garden hose fittings, Female GHT Swivel X HB!We Specializing in the production of garden water pipe joints, all kinds of copper and aluminum water guns, garden ball valves, plumbing fittings and other copper and aluminum parts production and processing, covering most of Europe and the Americas market. We are expecting become your long-term partner in china.

### ProductParameter (Specification) of Golden-Leaf valve® Garden Hose Fittings Female GHT Swivel X HB

| JY-B96 | 14 | As the photo show | 3/4" 5/8" 1/2" | Brass |  |
|--------|----|-------------------|----------------|-------|--|
|        |    |                   |                | 1     |  |